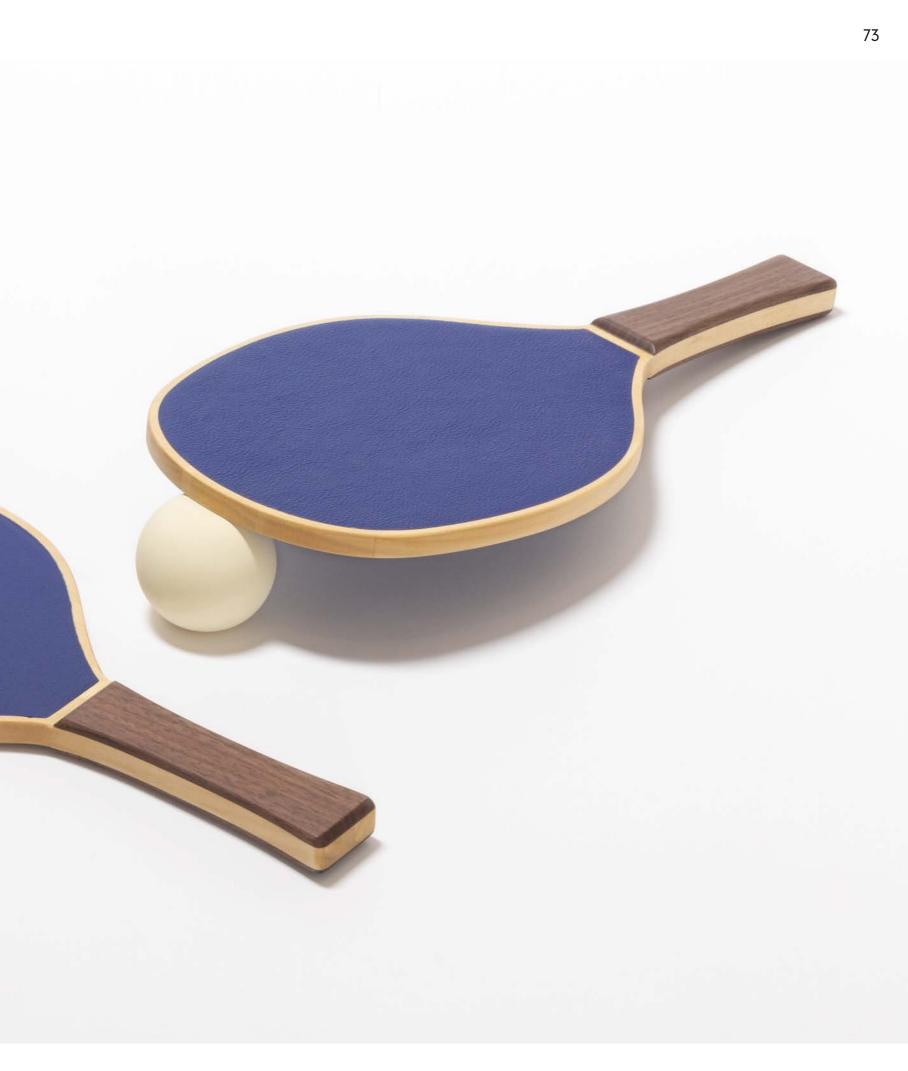

# **RACKETS WITH BALL**

The pic-nic rackets are a joyful game, ideal during holiday seasons for playing outside or at the seaside. With fine leather inlays on both sides and a refined walnut wood and maple structure, these rackets are unique accessories, preciously handmade, perfect to be displayed in any room.

Pelle Frau® leather-covered head. Walnut wood and maple bicolor structure. Available in 2 color versions.

Giobagnara code — GFPB135 Poltrona Frau code — 5561461 *racket: cm 43 x 20.5* | *h. cm 2* 

RACKETS WITH BALL Leather colors placement