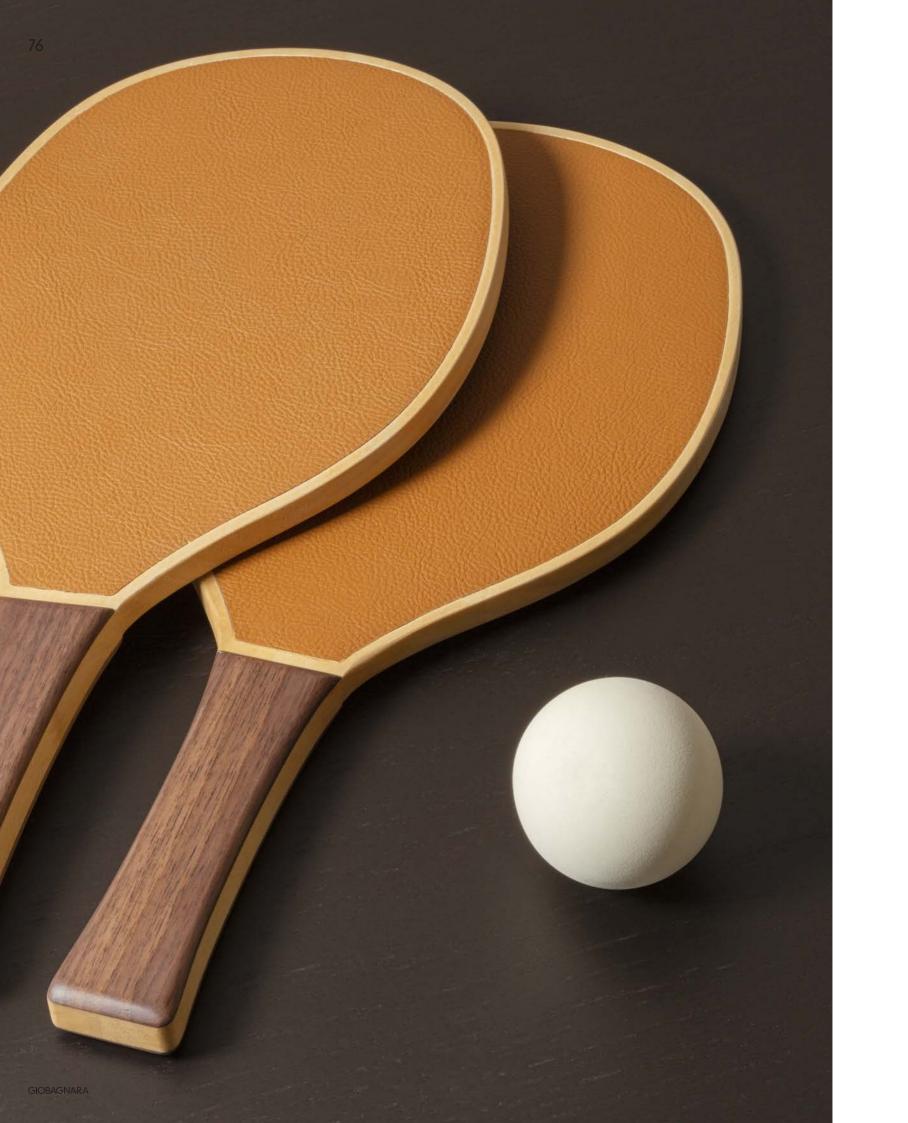

# **RACKETS WITH BALL**

The pic-nic rackets are a joyful game, ideal during holiday seasons for playing outside or at the seaside. With fine leather inlays on both sides and a refined walnut wood and maple structure, these rackets are unique accessories, preciously handmade, perfect to be displayed in any room.

Pelle Frau® leather-covered head. Walnut wood and maple bicolor structure. Available in 2 color versions.

Giobagnara code — GFPB135 Poltrona Frau code — 5561461 *racket: cm 43 x 20.5* | *h. cm 2* 

RACKETS WITH BALL Leather colors placement