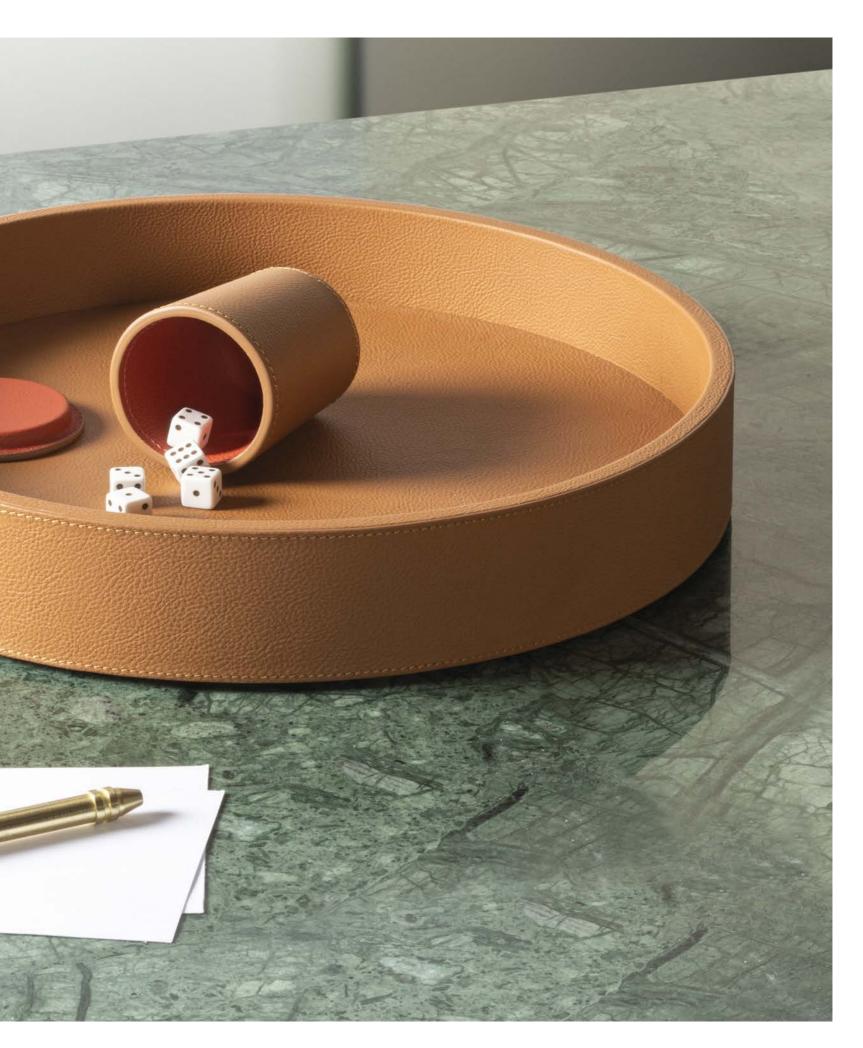

# DICE SET

The dice cup's primary purpose is to provide a fair method of rolling dice.

Together with the dice tray, the dice cup paired with its twin adds a touch of authenticity and aesthetic appeal, enhancing the overall gaming experience.

The dice set contains:

- 2 leather dice cups
- 10 opaque plexiglass standard dice
- 1 leather tray

Entirely made in Pelle Frau®. Available in 4 color versions.

Giobagnara code — GFVG091 Poltrona Frau code — 5561442  $\emptyset$  cm 38 | h. cm 6.5 dice cup:  $\emptyset$  cm 7.5 | h. cm 9 (lid included)

DICE SET Leather colors placement