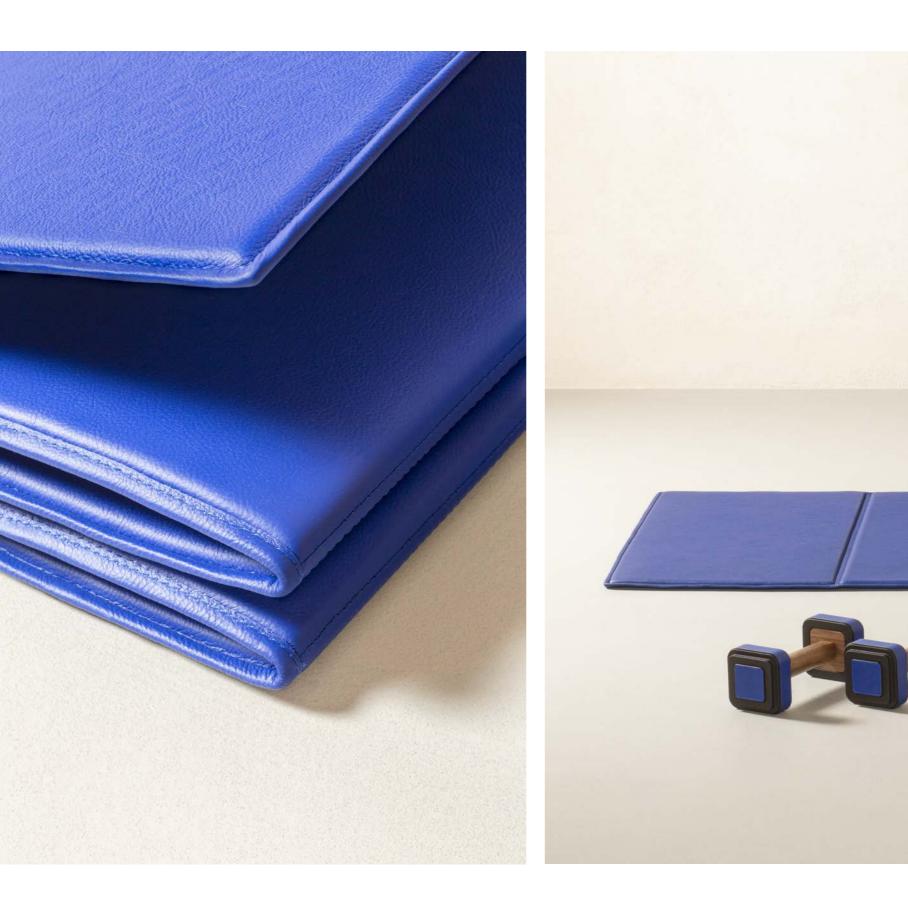

# YOGA MAT

The soft mat is entirely covered in precious Pelle Frau® leather. Ideal for home workout, it is foldable to be comfortably packed inside a matching leather-covered holder.

Available in 2 color versions.

Giobagnara code — GFPB137 Poltrona Frau code — 5561462 mat: cm 178 x 60 tray: cm 67 x 43 | h. cm 11

YOGA MAT Leather colors placement

## 2 X WEIGHTS

This pair of 2kg weights is designed to be both used for exercises and, when placed in its matching leather-covered holder with fine walnut wood inserts, as a home decor, being a stylish product that can be proudly showcased inside homes.

Burnished brushed bronze weights featuring Pelle Frau® leather inserts and walnut wood grips. Available in 2 color versions.

Giobagnara code — GFPB122 Poltrona Frau code — 5561463 *cm 31 x 29.5* | *h. cm 12* 