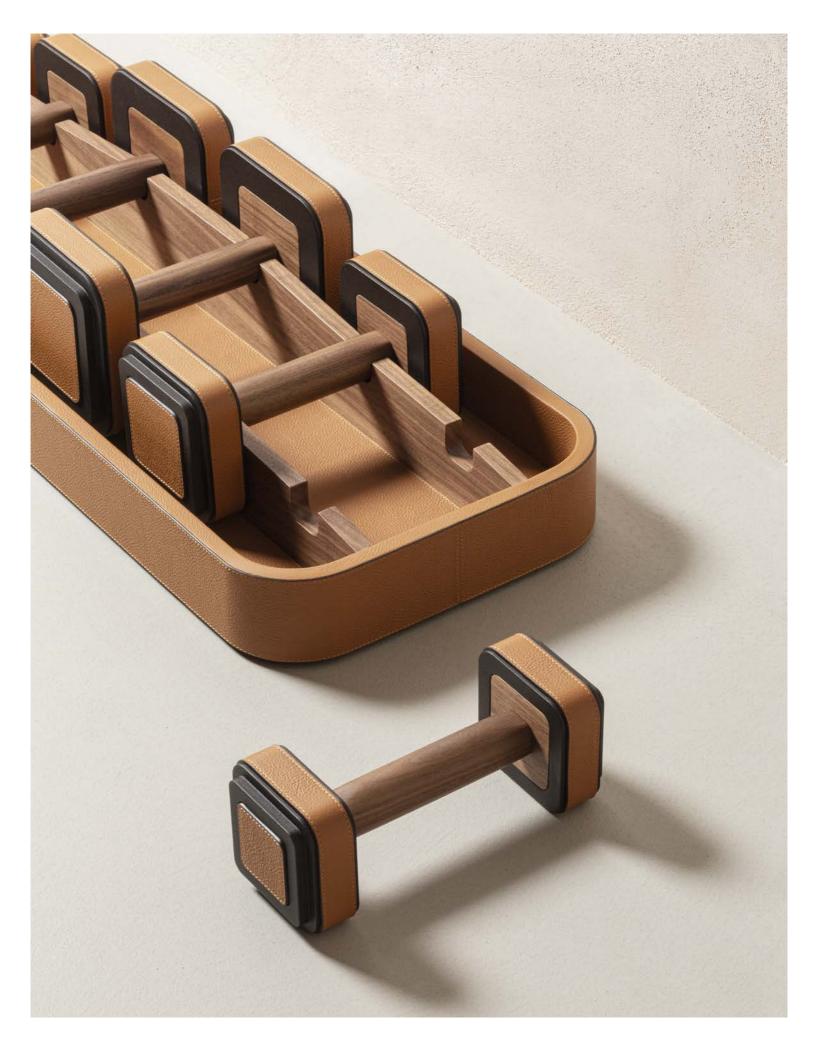

## 2 X WEIGHTS

This pair of 2kg weights is designed to be both used for exercises and, when placed in its matching leather-covered holder with fine walnut wood inserts, as a home decor, being a stylish product that can be proudly showcased inside homes.

Burnished brushed bronze weights featuring Pelle Frau® leather inserts and walnut wood grips. Available in 2 color versions.

Giobagnara code — GFPB122 Poltrona Frau code — 5561463 *cm 31 x 29.5* | *h. cm 12* 

## **6 X WEIGHTS**

This set of weights (pairs of 2, 4, and 6 kg) is designed to be both used for exercises and, when placed in its matching leather-covered holder with fine walnut wood inserts, as a home decor, being a stylish product that can be proudly showcased inside homes.

Burnished brushed bronze weights featuring Pelle Frau® leather inserts and walnut wood grips. Available in 2 color versions.

Giobagnara code — GFPB128 Poltrona Frau code — 5561464 *cm 83 x 29.5* | *h. cm 15.5* 