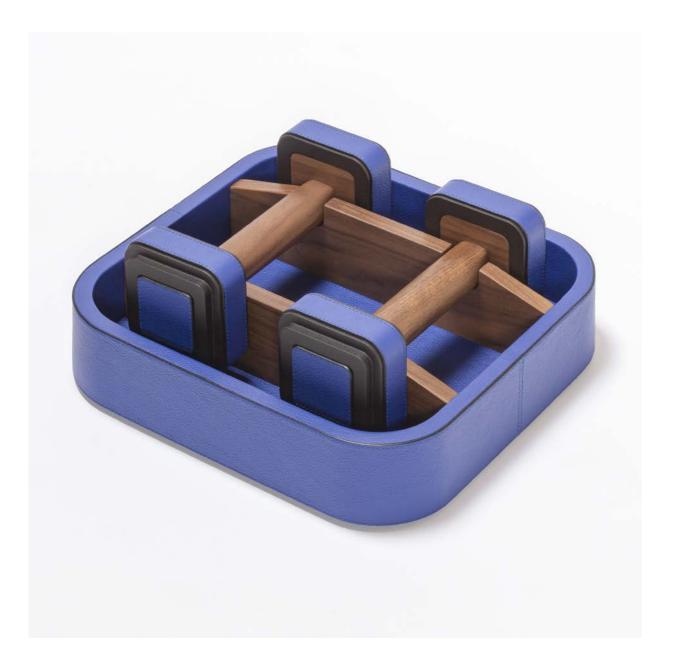

## 2 X WEIGHTS

This pair of 2kg weights is designed to be both used for exercises and, when placed in its matching leather-covered holder with fine walnut wood inserts, as a home decor, being a stylish product that can be proudly showcased inside homes.

Burnished brushed bronze weights featuring Pelle Frau® leather inserts and walnut wood grips. Available in 2 color versions.

Giobagnara code — GFPB122 Poltrona Frau code — 5561463 *cm 31 x 29.5* | *h. cm 12* 

## **6 X WEIGHTS**

This set of weights (pairs of 2, 4, and 6 kg) is designed to be both used for exercises and, when placed in its matching leather-covered holder with fine walnut wood inserts, as a home decor, being a stylish product that can be proudly showcased inside homes.

Burnished brushed bronze weights featuring Pelle Frau® leather inserts and walnut wood grips. Available in 2 color versions.

Giobagnara code — GFPB128 Poltrona Frau code — 5561464 *cm 83 x 29.5* | *h. cm 15.5* 