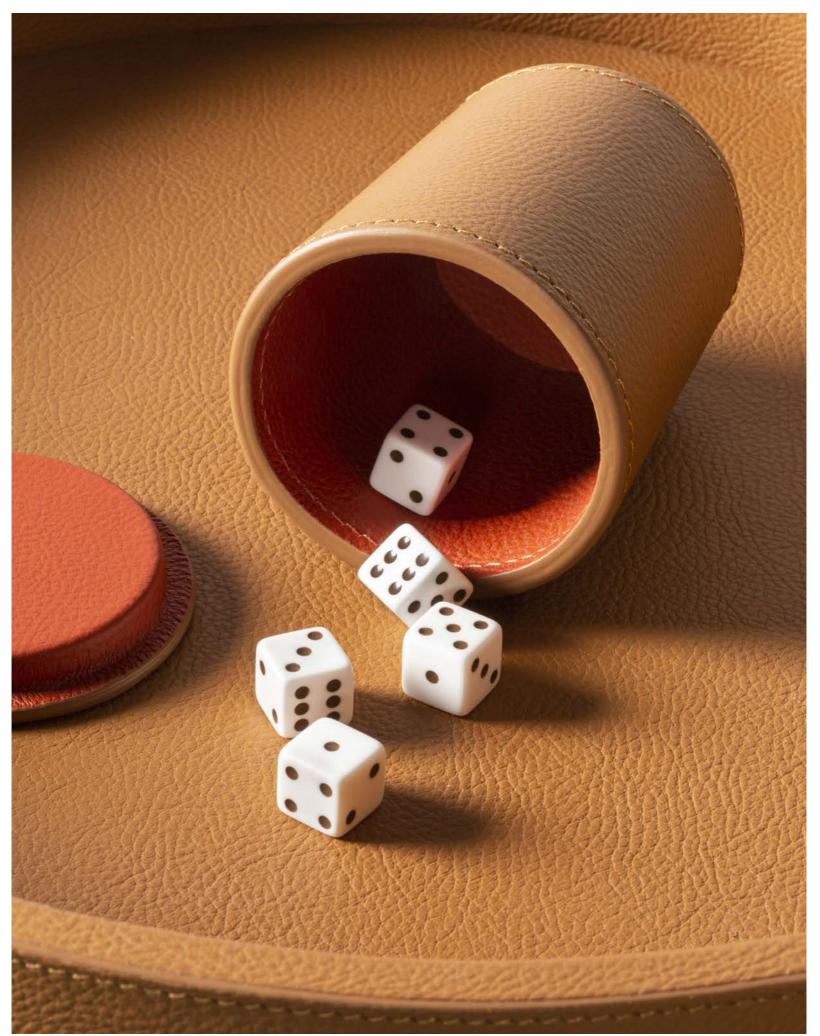

# DICE SET

The dice cup's primary purpose is to provide a fair method of rolling dice.

Together with the dice tray, the dice cup paired with its twin adds a touch of authenticity and aesthetic appeal, enhancing the overall gaming experience.

The dice set contains:

- 2 leather dice cups
- 10 opaque plexiglass standard dice
- 1 leather tray

Entirely made in Pelle Frau®. Available in 4 color versions.

Giobagnara code — GFVG091 Poltrona Frau code — 5561442  $\emptyset$  cm 38 | h. cm 6.5 dice cup:  $\emptyset$  cm 7.5 | h. cm 9 (lid included)

# DICE CUP

This dice cup made in the finest leather is designed to hold and roll dice during tabletop games adding a touch of authenticity and aesthetic appeal, enhancing the overall gaming experience.