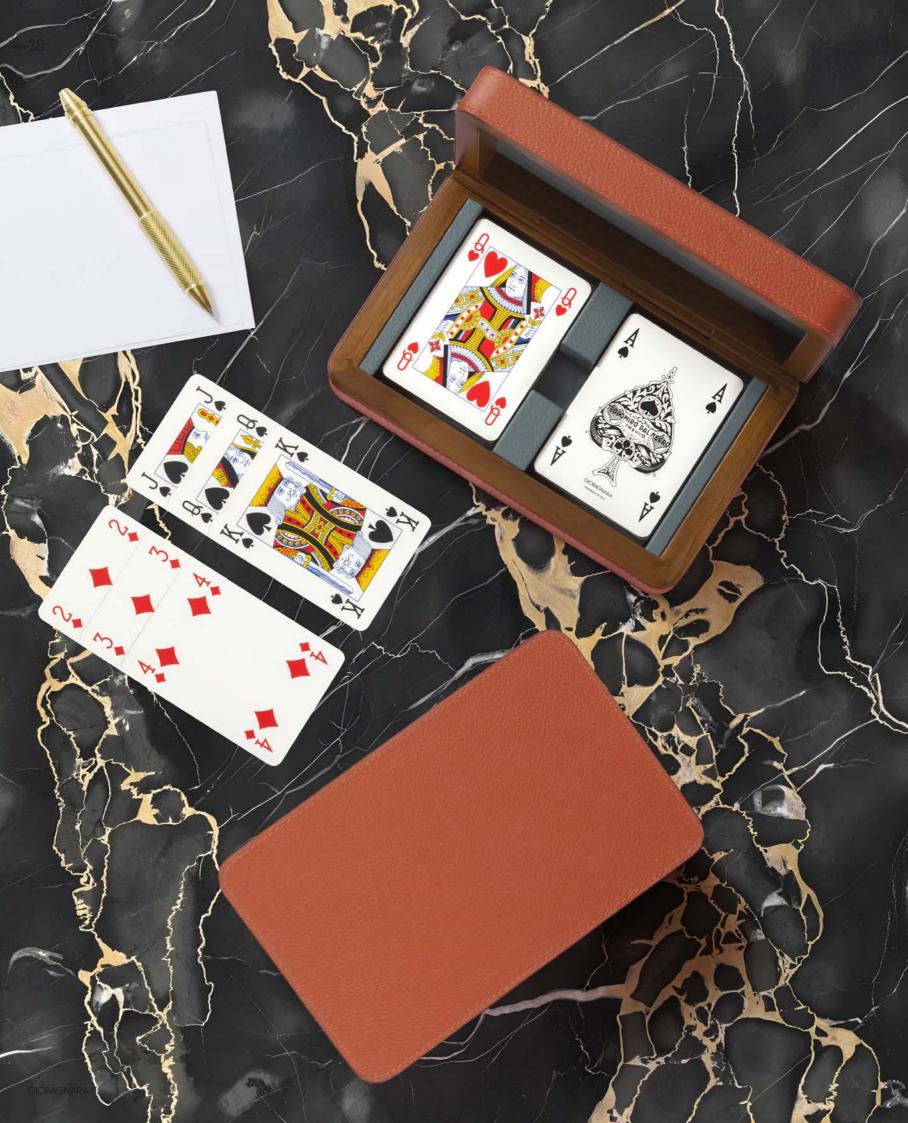

### CARDS WOODEN BOX

As a stylish, meticulously crafted walnut box covered in leather with two inner sections which, in turn, feature a fine leather inlay, this creation is able to enhance any home as an exquisite decoration thanks to its beautiful finishing, all while providing players with an inimitable way to organize their cards.

Entirely made in Pelle Frau®. Available in 4 color versions.

Giobagnara code — GFVG020 Poltrona Frau code — 5561444 cm 19 x 12 | h. cm 6.5

CARDS WOODEN BOX Leather colors placement