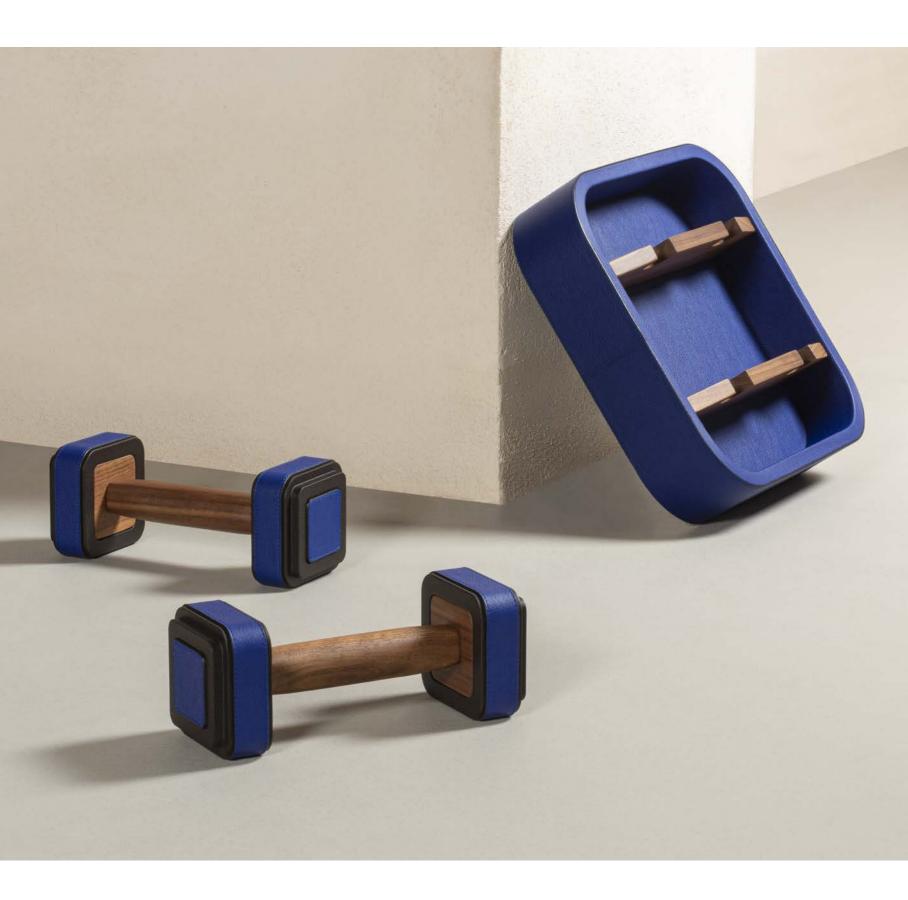

## 2 X WEIGHTS

This pair of 2kg weights is designed to be both used for exercises and, when placed in its matching leather-covered holder with fine walnut wood inserts, as a home decor, being a stylish product that can be proudly showcased inside homes.

Burnished brushed bronze weights featuring Pelle Frau® leather inserts and walnut wood grips. Available in 2 color versions.

Giobagnara code — GFPB122 Poltrona Frau code — 5561463 *cm 31 x 29.5* | *h. cm 12* 

## **6 X WEIGHTS**

This set of weights (pairs of 2, 4, and 6 kg) is designed to be both used for exercises and, when placed in its matching leather-covered holder with fine walnut wood inserts, as a home decor, being a stylish product that can be proudly showcased inside homes.

Burnished brushed bronze weights featuring Pelle Frau® leather inserts and walnut wood grips. Available in 2 color versions.

Giobagnara code — GFPB128 Poltrona Frau code — 5561464 *cm 83 x 29.5* | *h. cm 15.5* 