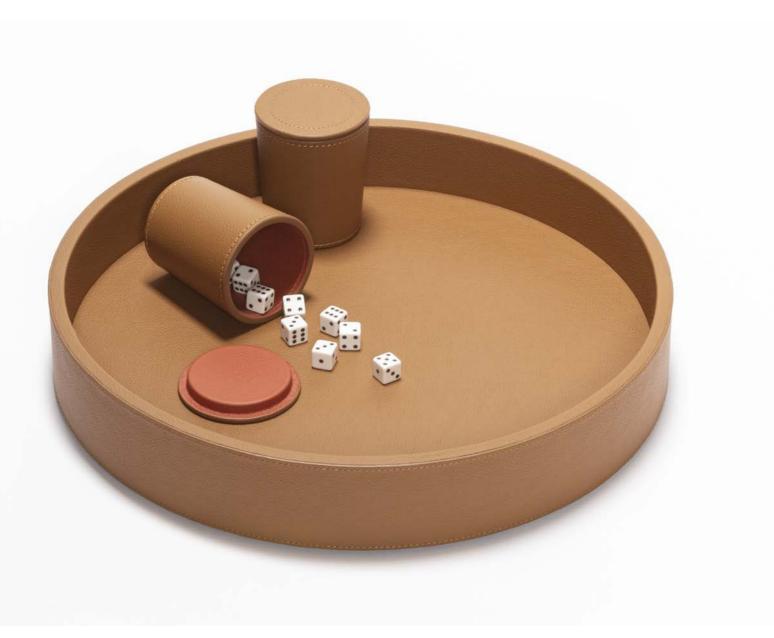

# DICE SET

The dice cup's primary purpose is to provide a fair method of rolling dice.

Together with the dice tray, the dice cup paired with its twin adds a touch of authenticity and aesthetic appeal, enhancing the overall gaming experience.

The dice set contains:

- 2 leather dice cups
- 10 opaque plexiglass standard dice
- 1 leather tray

Entirely made in Pelle Frau®. Available in 4 color versions.

Giobagnara code — GFVG091 Poltrona Frau code — 5561442  $\emptyset$  cm 38 | h. cm 6.5 dice cup:  $\emptyset$  cm 7.5 | h. cm 9 (lid included)

DICE SET Leather colors placement