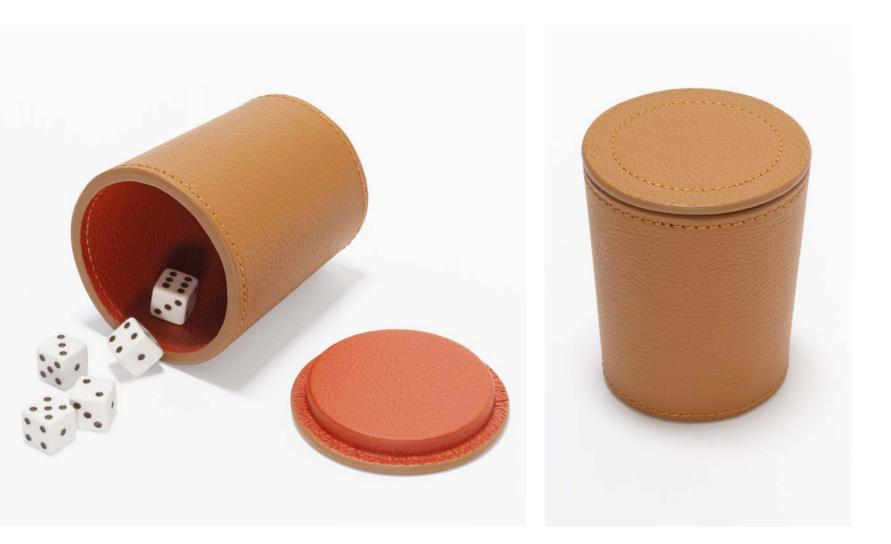

# DICE SET

The dice cup's primary purpose is to provide a fair method of rolling dice.

Together with the dice tray, the dice cup paired with its twin adds a touch of authenticity and aesthetic appeal, enhancing the overall gaming experience.

The dice set contains:

- 2 leather dice cups
- 10 opaque plexiglass standard dice
- 1 leather tray

Entirely made in Pelle Frau®. Available in 4 color versions.

Giobagnara code — GFVG091 Poltrona Frau code — 5561442  $\emptyset$  cm 38 | h. cm 6.5 dice cup:  $\emptyset$  cm 7.5 | h. cm 9 (lid included)

DICE SET Leather colors placement