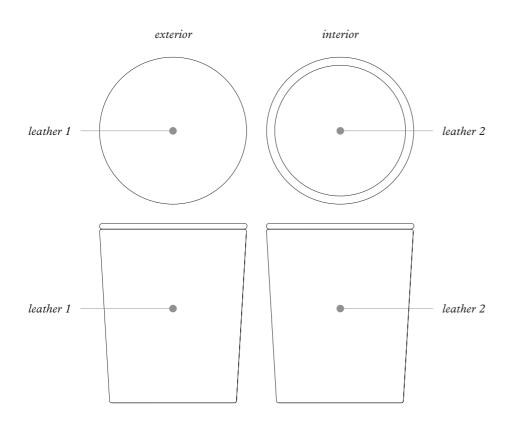

DICE SET Leather colors placement

Entirely made in Pelle Frau®. Available in 4 color versions.

Giobagnara code — GFVG090 Poltrona Frau code — 5561441 Ø cm 7.5 | h. cm 9 (lid included)

DICE CUP Leather colors placement