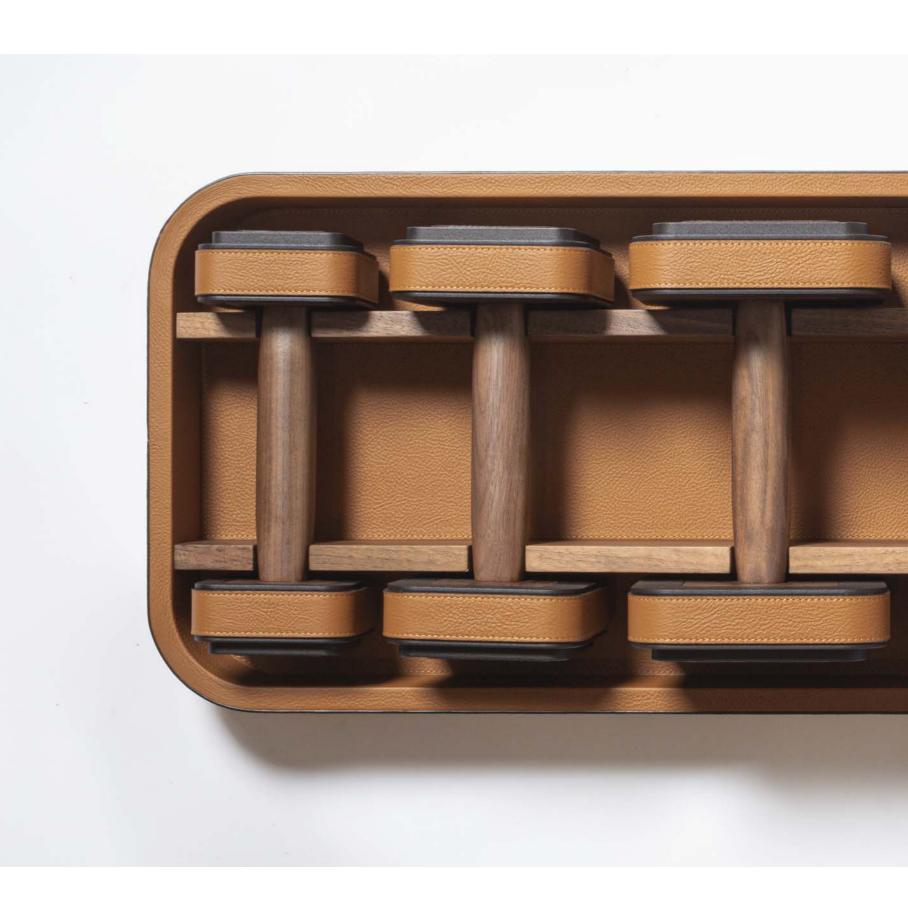

## 2 X WEIGHTS

This pair of 2kg weights is designed to be both used for exercises and, when placed in its matching leather-covered holder with fine walnut wood inserts, as a home decor, being a stylish product that can be proudly showcased inside homes.

Burnished brushed bronze weights featuring Pelle Frau® leather inserts and walnut wood grips. Available in 2 color versions.

Giobagnara code — GFPB122 Poltrona Frau code — 5561463 *cm 31 x 29.5* | *h. cm 12* 

## **6 X WEIGHTS**

This set of weights (pairs of 2, 4, and 6 kg) is designed to be both used for exercises and, when placed in its matching leather-covered holder with fine walnut wood inserts, as a home decor, being a stylish product that can be proudly showcased inside homes.

Burnished brushed bronze weights featuring Pelle Frau® leather inserts and walnut wood grips. Available in 2 color versions.

Giobagnara code — GFPB128 Poltrona Frau code — 5561464 *cm 83 x 29.5* | *h. cm 15.5* 