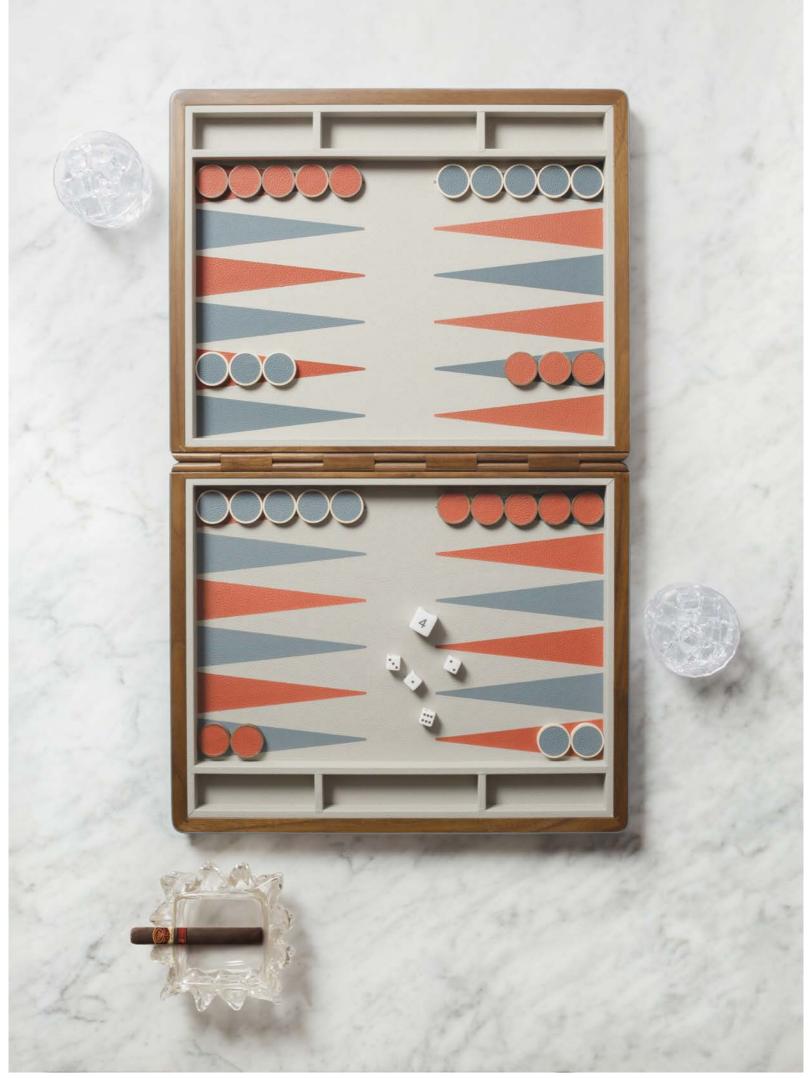

### BACKGAMMON

Backgammon is one of the oldest board games in existence. As a refined leather-covered walnut and mahogany case with a masterly inlaid leather playing surface, this board game is designed to provide a tangible and aesthetically pleasing playing experience.

The ensemble includes maple and walnut checkers and a set of opaque plexiglass dice and doubling dice, all stored in a fine suede pochette.

Entirely made in Pelle Frau®. Available in 4 color versions.

Giobagnara code — GFVG050 Poltrona Frau code — 5561447 (closed)  $cm 44 \times 35 \mid h. cm 6$ (open)  $cm 44 \times 70 \mid h. cm 3$ 