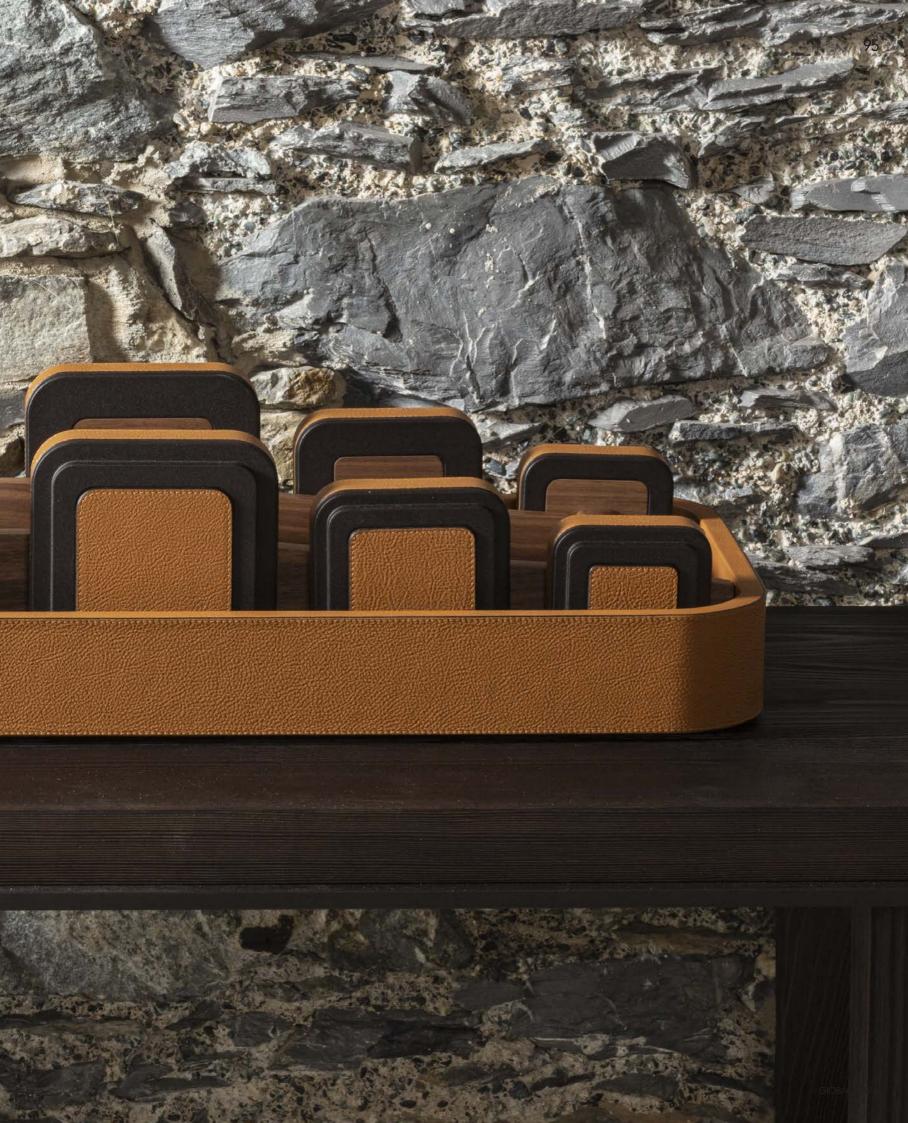

### TRIPLE GAME

The triple game box is extremely versatile and offers multiple ways of playing. It features a fine leather-covered wood structure with a checkered inlaid top where chess and checkers can be played, and includes a set of domino pieces. All pawns are contained inside the box which has four inner sections. Set is equipped with: maple and walnut chess pieces, maple and walnut draughts featuring fine leather inserts and engraved walnut dominoes.

### BACKGAMMON

Backgammon is one of the oldest board games in existence. As a refined leather-covered walnut and mahogany case with a masterly inlaid leather playing surface, this board game is designed to provide a tangible and aesthetically pleasing playing experience.

### DOMINO WOODEN BOX

The traditional Domino tabletop game is taken to a new level of luxury. Here, dominoes are preciously made in walnut wood with fine leather inlays, and are contained inside a beautiful leather-covered walnut wood case.

# MAHJONG

Traditional Chinese tile-based game that has gained popularity worldwide during the 1920s. Presented in a precious leather-covered wood case with removable top, this set makes an amazing gift for any board game enthusiast.