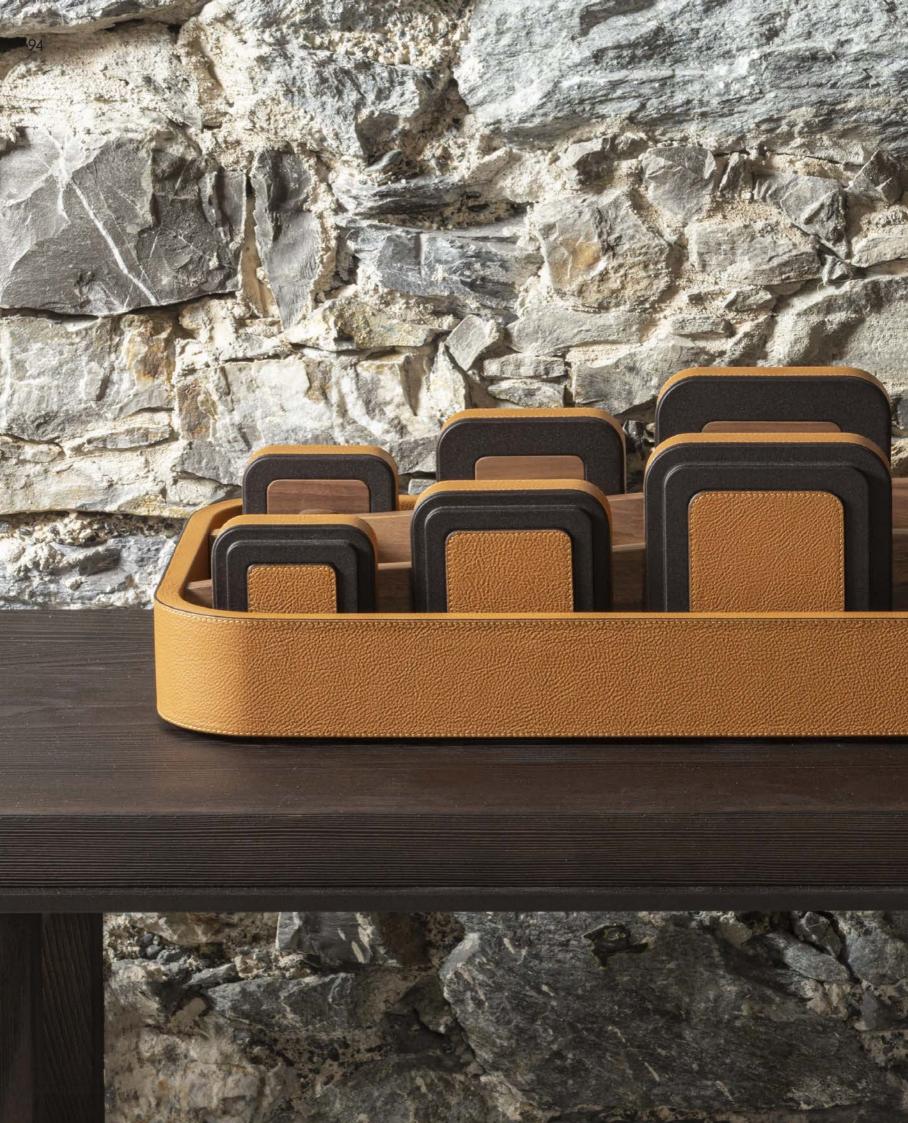

### TRIPLE GAME

The triple game box is extremely versatile and offers multiple ways of playing. It features a fine leather-covered wood structure with a checkered inlaid top where chess and checkers can be played, and includes a set of domino pieces. All pawns are contained inside the box which has four inner sections. Set is equipped with: maple and walnut chess pieces, maple and walnut draughts featuring fine leather inserts and engraved walnut dominoes.

### BACKGAMMON

Backgammon is one of the oldest board games in existence. As a refined leather-covered walnut and mahogany case with a masterly inlaid leather playing surface, this board game is designed to provide a tangible and aesthetically pleasing playing experience.

### DOMINO WOODEN BOX

The traditional Domino tabletop game is taken to a new level of luxury. Here, dominoes are preciously made in walnut wood with fine leather inlays, and are contained inside a beautiful leather-covered walnut wood case.

# MAHJONG

Traditional Chinese tile-based game that has gained popularity worldwide during the 1920s. Presented in a precious leather-covered wood case with removable top, this set makes an amazing gift for any board game enthusiast.