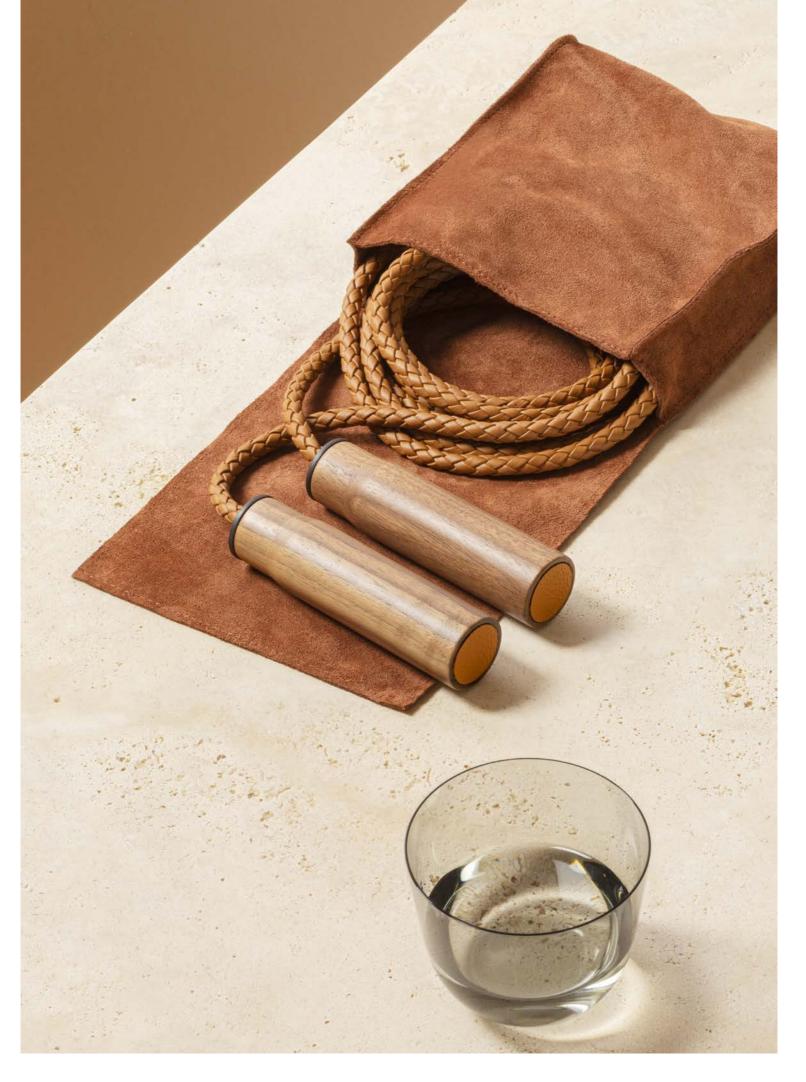

# JUMP ROPE

This jump rope is a sporty yet stylish accessory that can be used for both home workouts and as an eyecatching decor thanks to the finely woven leather rope.

Leather cord made of woven leather from the Pelle Frau®. Handles made of walnut wood featuring fine lether inserts on both sides. Available in 2 color versions.

Giobagnara code — GFPB131 Poltrona Frau code — 5561460 *jump rope length: cm 325 (adjustable) bag: cm 16 x 21 | h. cm 4* 

JUMP ROPE Leather colors placement

# JUMP ROPE

Pelle Frau® ColorSphere® leather Leather colors

### cozy version

SC 248 Iris