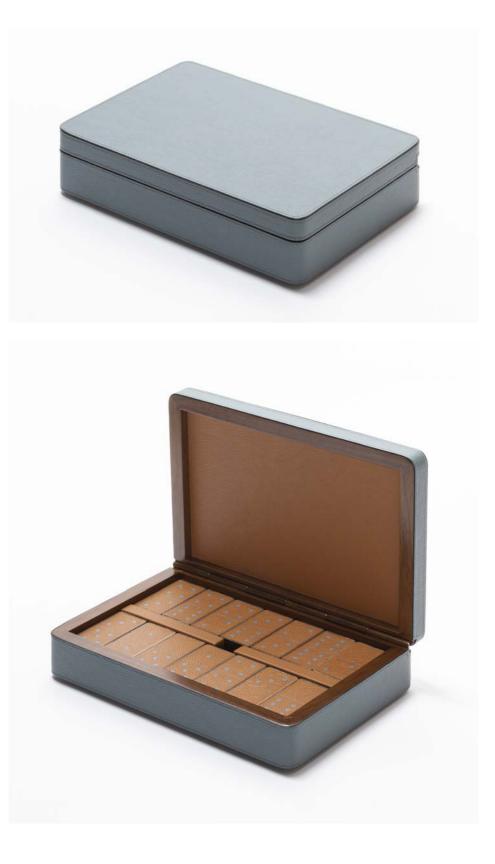

### DOMINO WOODEN BOX

The traditional Domino tabletop game is taken to a new level of luxury. Here, dominoes are preciously made in walnut wood with fine leather inlays, and are contained inside a beautiful leather-covered walnut wood case.

This game set is ideal for players who enjoy quality time together using a stylish board game which offers a combination of entertainment and beauty.

Entirely made in Pelle Frau®. Available in 4 color versions.

Giobagnara code — GFVG070 Poltrona Frau code — 5561443  $cm \ 28 \ x \ 19 \ | \ h. \ cm \ 6.5$ dominoes only:  $cm \ 3.5 \ x \ 7 \ | \ h. \ cm \ 0.8$ 

DOMINO WOODEN BOX Leather colors placement