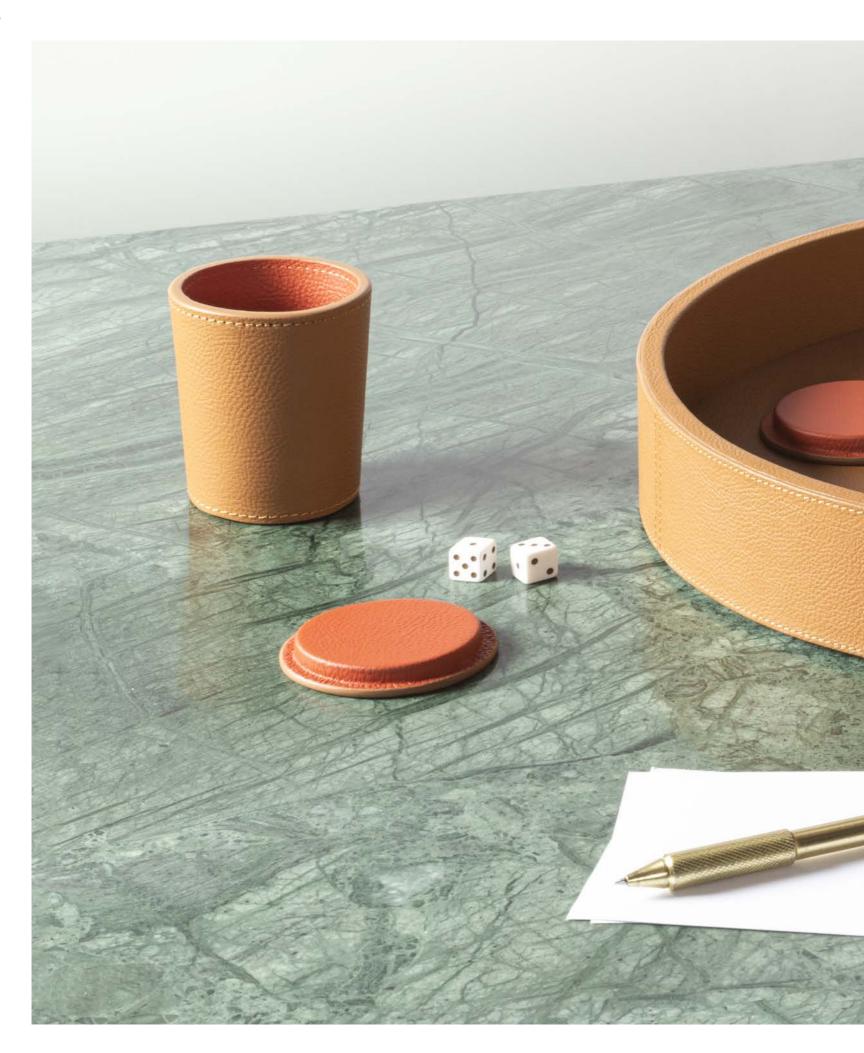

# DICE SET

The dice cup's primary purpose is to provide a fair method of rolling dice.

Together with the dice tray, the dice cup paired with its twin adds a touch of authenticity and aesthetic appeal, enhancing the overall gaming experience.

The dice set contains:

- 2 leather dice cups
- 10 opaque plexiglass standard dice
- 1 leather tray

Entirely made in Pelle Frau®. Available in 4 color versions.

Giobagnara code — GFVG091 Poltrona Frau code — 5561442  $\emptyset$  cm 38 | h. cm 6.5 dice cup:  $\emptyset$  cm 7.5 | h. cm 9 (lid included)

# DICE CUP

This dice cup made in the finest leather is designed to hold and roll dice during tabletop games adding a touch of authenticity and aesthetic appeal, enhancing the overall gaming experience.