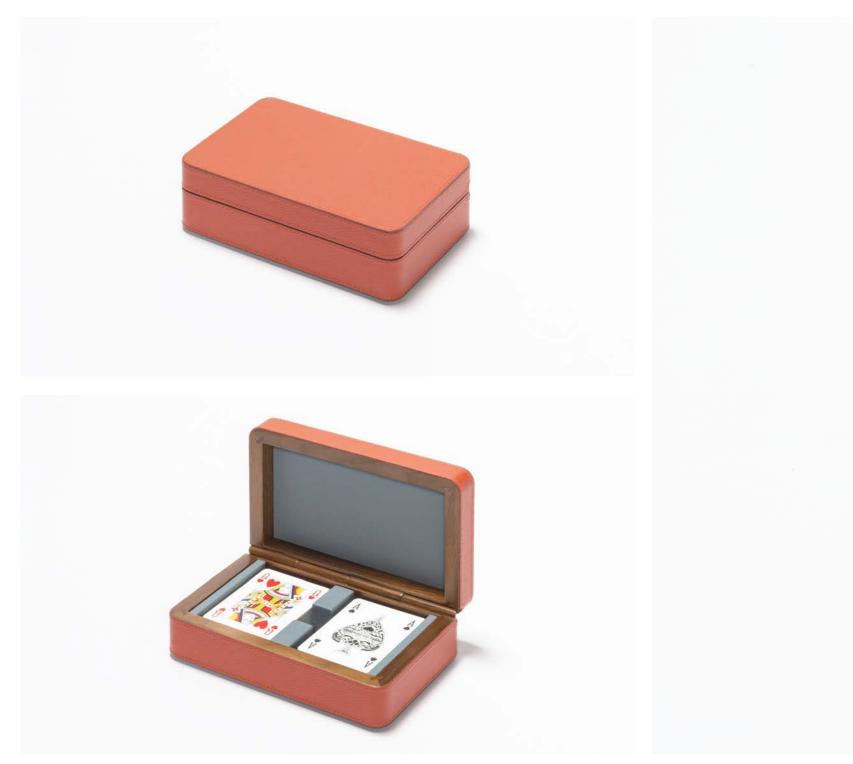

### CARDS WOODEN BOX

As a stylish, meticulously crafted walnut box covered in leather with two inner sections which, in turn, feature a fine leather inlay, this creation is able to enhance any home as an exquisite decoration thanks to its beautiful finishing, all while providing players with an inimitable way to organize their cards.

Entirely made in Pelle Frau®. Available in 4 color versions.

Giobagnara code — GFVG020 Poltrona Frau code — 5561444 cm 19 x 12 | h. cm 6.5

CARDS WOODEN BOX Leather colors placement