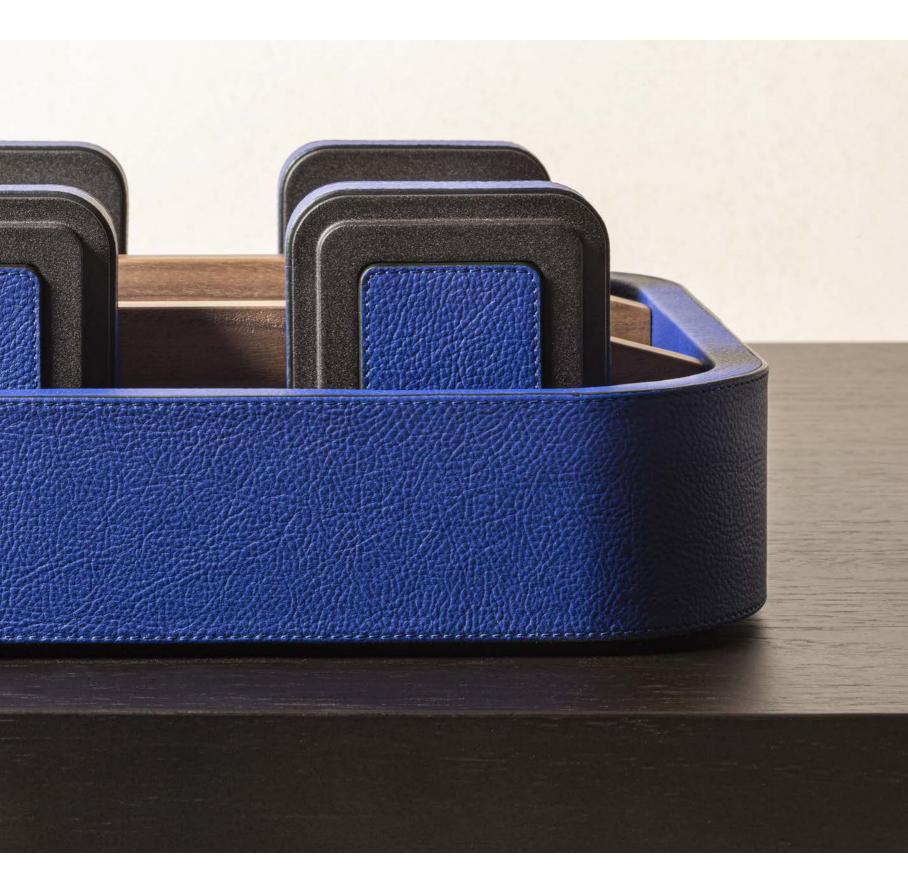

## 2 X WEIGHTS

This pair of 2kg weights is designed to be both used for exercises and, when placed in its matching leather-covered holder with fine walnut wood inserts, as a home decor, being a stylish product that can be proudly showcased inside homes.

Burnished brushed bronze weights featuring Pelle Frau® leather inserts and walnut wood grips. Available in 2 color versions.

Giobagnara code — GFPB122 Poltrona Frau code — 5561463 *cm 31 x 29.5* | *h. cm 12* 

## **6 X WEIGHTS**

This set of weights (pairs of 2, 4, and 6 kg) is designed to be both used for exercises and, when placed in its matching leather-covered holder with fine walnut wood inserts, as a home decor, being a stylish product that can be proudly showcased inside homes.

Burnished brushed bronze weights featuring Pelle Frau® leather inserts and walnut wood grips. Available in 2 color versions.

Giobagnara code — GFPB128 Poltrona Frau code — 5561464 *cm 83 x 29.5* | *h. cm 15.5* 