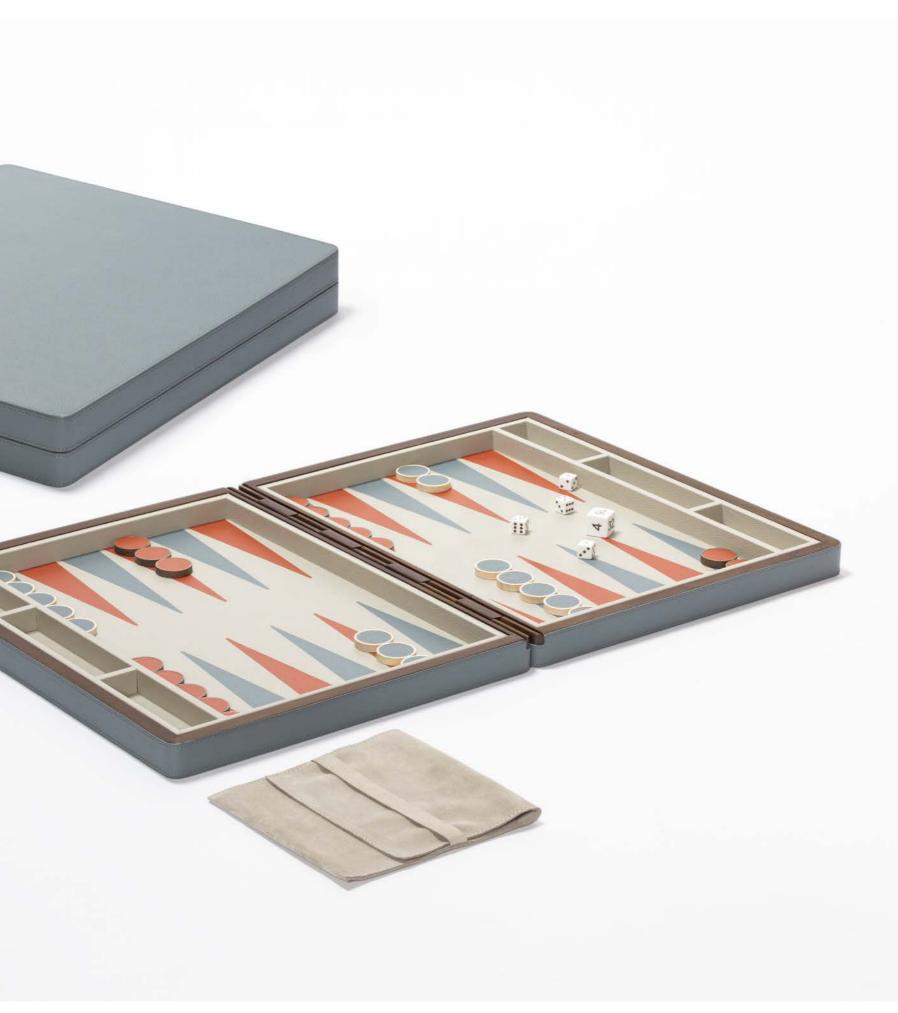

### BACKGAMMON

Backgammon is one of the oldest board games in existence. As a refined leather-covered walnut and mahogany case with a masterly inlaid leather playing surface, this board game is designed to provide a tangible and aesthetically pleasing playing experience.

The ensemble includes maple and walnut checkers and a set of opaque plexiglass dice and doubling dice, all stored in a fine suede pochette.

Entirely made in Pelle Frau®. Available in 4 color versions.

Giobagnara code — GFVG050 Poltrona Frau code — 5561447 (closed)  $cm 44 \times 35 \mid h. cm 6$ (open)  $cm 44 \times 70 \mid h. cm 3$ 