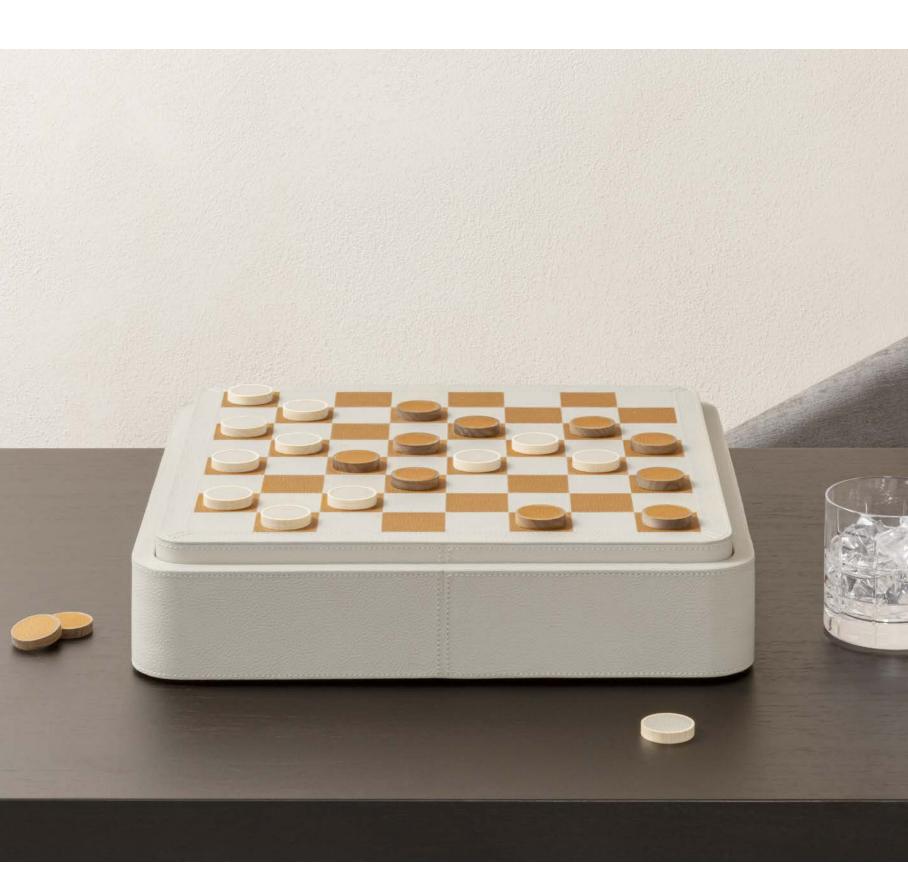

### TRIPLE GAME

The triple game box is extremely versatile and offers multiple ways of playing. It features a fine leather-covered wood structure with a checkered inlaid top where chess and checkers can be played, and includes a set of domino pieces. All pawns are contained inside the box which has four inner sections. Set is equipped with: maple and walnut chess pieces, maple and walnut draughts featuring fine leather inserts and engraved walnut dominoes.

Entirely made in Pelle Frau®. Available in 4 color versions.

Giobagnara code — GFVG060 Poltrona Frau code — 5561446 cm 39.5 x 39.5 | h. cm 8.5

28