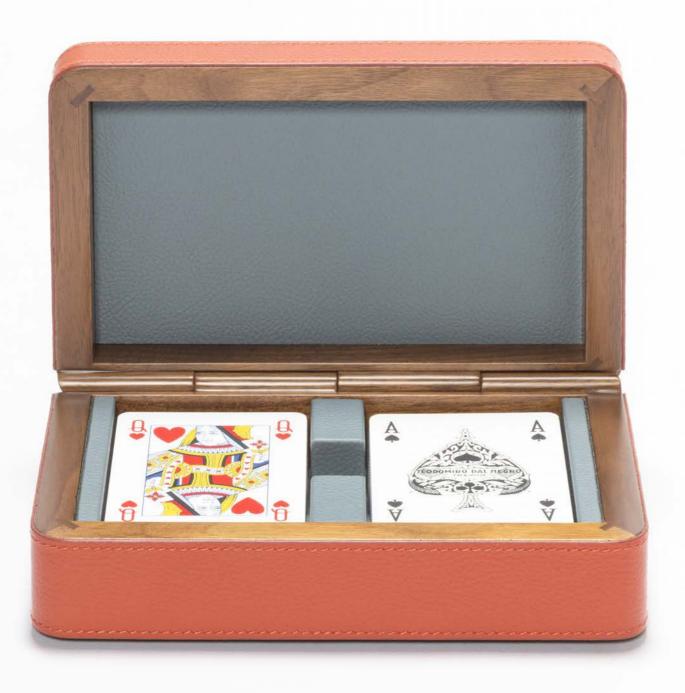

### CARDS WOODEN BOX

As a stylish, meticulously crafted walnut box covered in leather with two inner sections which, in turn, feature a fine leather inlay, this creation is able to enhance any home as an exquisite decoration thanks to its beautiful finishing, all while providing players with an inimitable way to organize their cards.

Entirely made in Pelle Frau®. Available in 4 color versions.

Giobagnara code — GFVG020 Poltrona Frau code — 5561444 cm 19 x 12 | h. cm 6.5

CARDS WOODEN BOX Leather colors placement