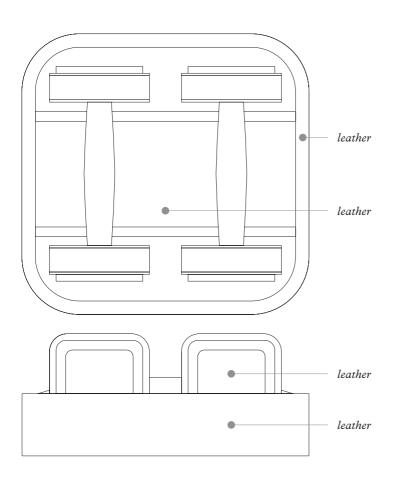

### TRIPLE GAME

The triple game box is extremely versatile and offers multiple ways of playing. It features a fine leather-covered wood structure with a checkered inlaid top where chess and checkers can be played, and includes a set of domino pieces. All pawns are contained inside the box which has four inner sections. Set is equipped with: maple and walnut chess pieces, maple and walnut draughts featuring fine leather inserts and engraved walnut dominoes.

Entirely made in Pelle Frau®. Available in 4 color versions.

Giobagnara code — GFVG060 Poltrona Frau code — 5561446 cm 39.5 x 39.5 | h. cm 8.5

28