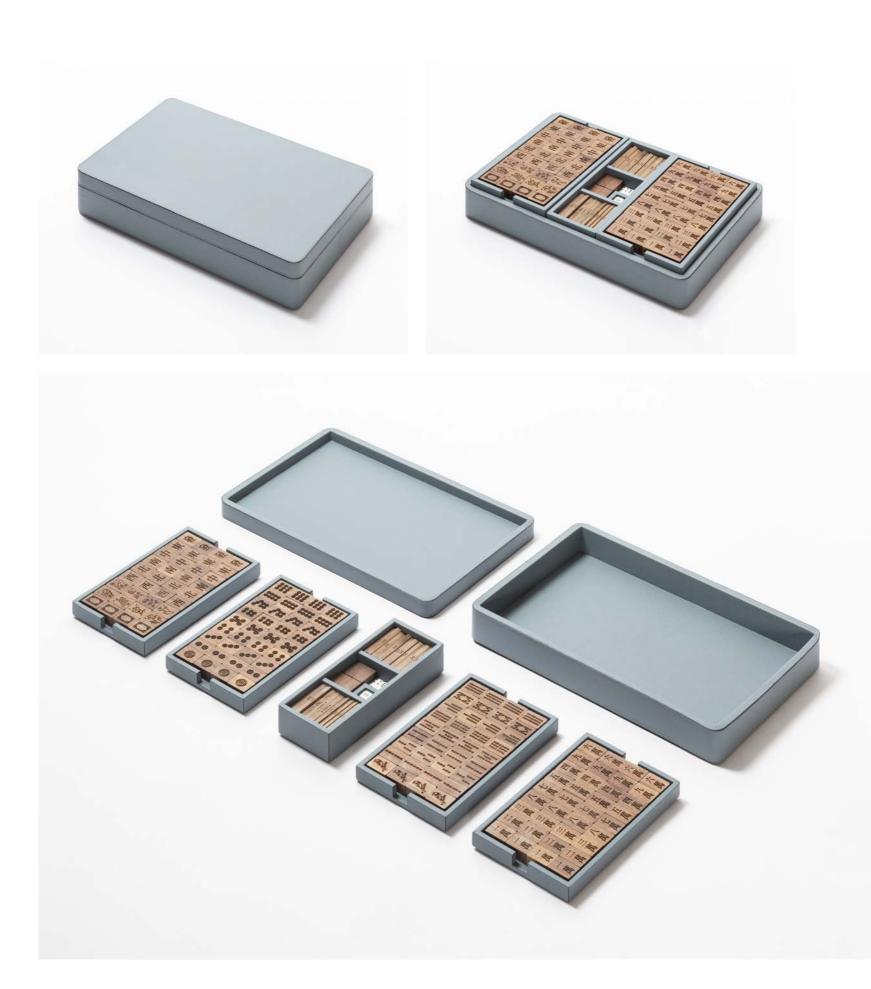

# MAHJONG

Traditional Chinese tile-based game that has gained popularity worldwide during the 1920s. Presented in a precious leather-covered wood case with removable top, this set makes an amazing gift for any board game enthusiast.

### The set includes:

• 148 engraved walnut wood and maple tiles (144 with symbols and characters + 4 plain) • 244 walnut wood sticks

EN TH

- 4 opaque plexiglass dice
- 1 leather-covered wind indicator dice

Entirely made in Pelle Frau®. Available in 4 color versions.

Giobagnara code — GFVG403 Poltrona Frau code — 5561448 *cm* 43 *x* 27.5 | *h. cm* 9