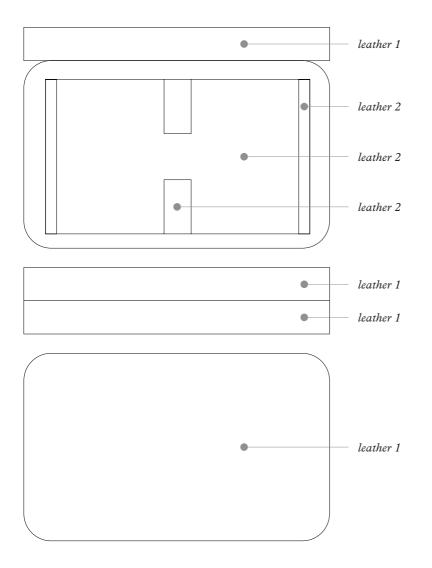

### CARDS WOODEN BOX

As a stylish, meticulously crafted walnut box covered in leather with two inner sections which, in turn, feature a fine leather inlay, this creation is able to enhance any home as an exquisite decoration thanks to its beautiful finishing, all while providing players with an inimitable way to organize their cards.

Entirely made in Pelle Frau®. Available in 4 color versions.

Giobagnara code — GFVG020 Poltrona Frau code — 5561444 cm 19 x 12 | h. cm 6.5

CARDS WOODEN BOX Leather colors placement

### CARDS WOODEN BOX

Pelle Frau® ColorSphere® leather Leather colors combinations

### charme version

leather 1 SC 146 Coccio pesto

### sea version

leather 1 SC 136 Ginger bread

leather 2 SC 254

Steel blue

### chalet version

leather 1 SC 173 Glauco

leather 2 SC 136 Ginger bread

### urban version

leather 1 SC 55 Camel hair

leather 2 SC 34 Maggese