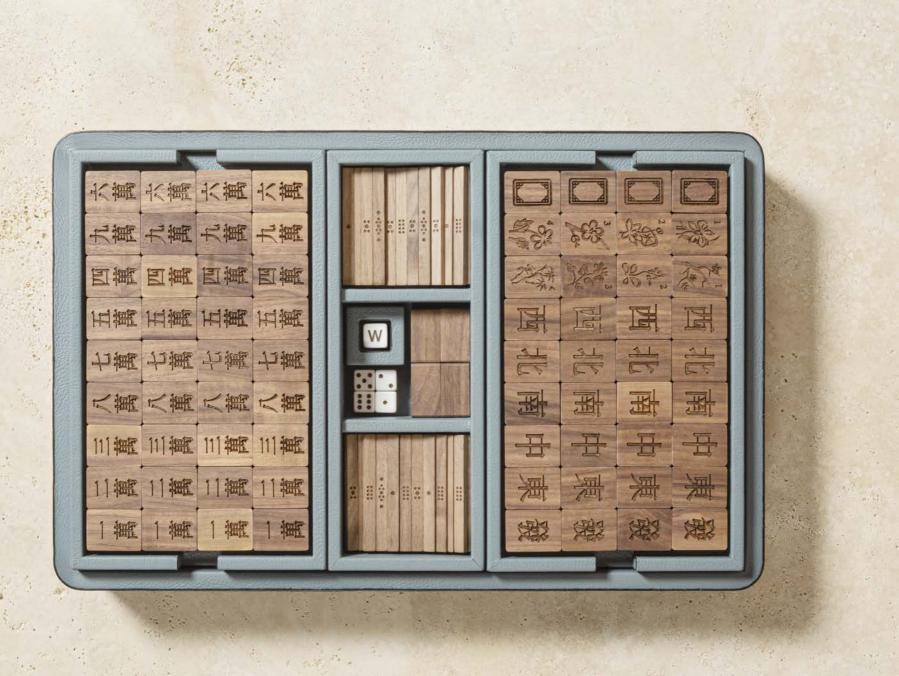

# MAHJONG

Traditional Chinese tile-based game that has gained popularity worldwide during the 1920s. Presented in a precious leather-covered wood case with removable top, this set makes an amazing gift for any board game enthusiast.

### The set includes:

• 148 engraved walnut wood and maple tiles (144 with symbols and characters + 4 plain) • 244 walnut wood sticks

EN TH

- 4 opaque plexiglass dice
- 1 leather-covered wind indicator dice

Entirely made in Pelle Frau®. Available in 4 color versions.

Giobagnara code — GFVG403 Poltrona Frau code — 5561448 *cm* 43 *x* 27.5 | *h. cm* 9