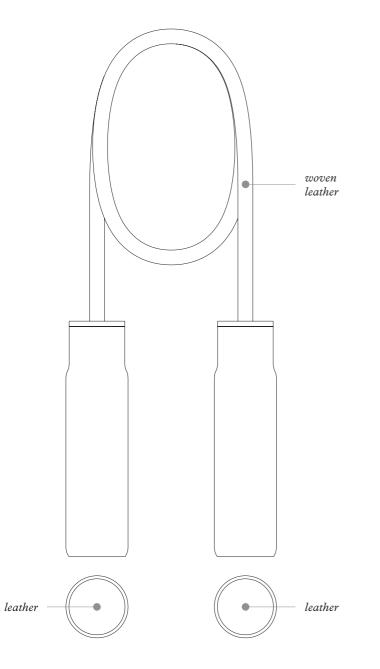

# JUMP ROPE

This jump rope is a sporty yet stylish accessory that can be used for both home workouts and as an eyecatching decor thanks to the finely woven leather rope.

Leather cord made of woven leather from the Pelle Frau®. Handles made of walnut wood featuring fine lether inserts on both sides. Available in 2 color versions.

Giobagnara code — GFPB131 Poltrona Frau code — 5561460 *jump rope length: cm 325 (adjustable) bag: cm 16 x 21 | h. cm 4* 

JUMP ROPE Leather colors placement