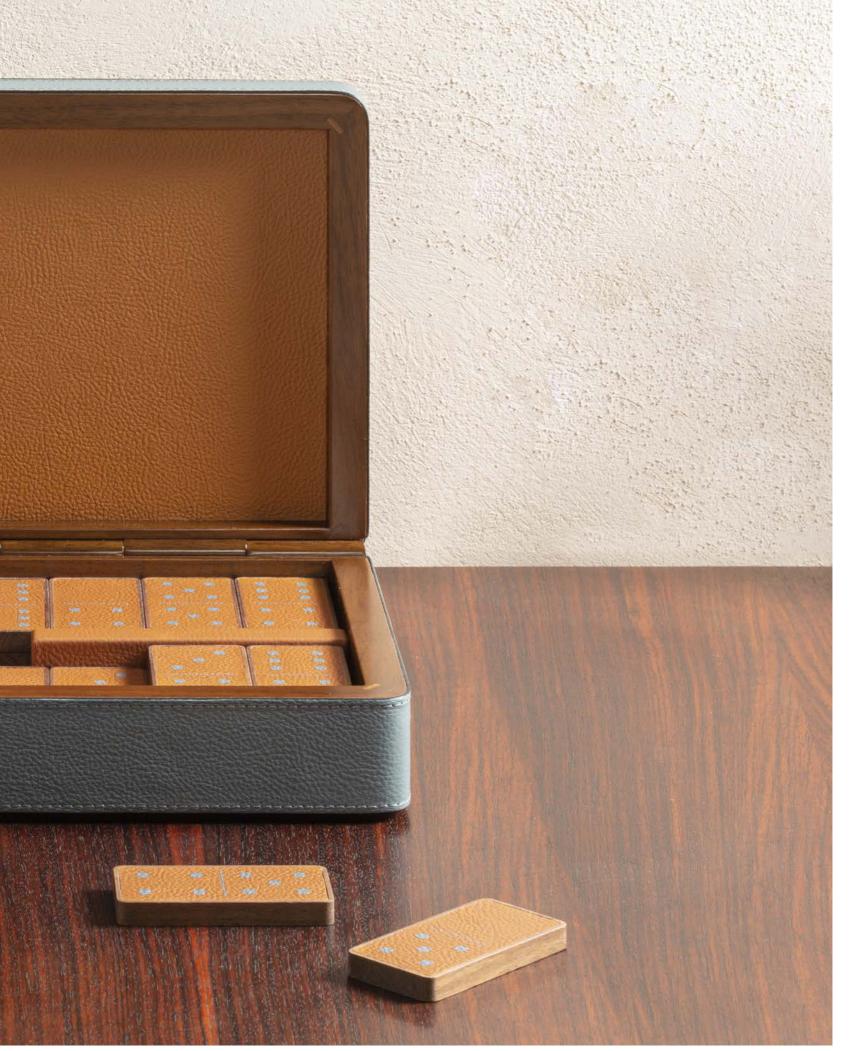

### DOMINO WOODEN BOX

The traditional Domino tabletop game is taken to a new level of luxury. Here, dominoes are preciously made in walnut wood with fine leather inlays, and are contained inside a beautiful leather-covered walnut wood case.

This game set is ideal for players who enjoy quality time together using a stylish board game which offers a combination of entertainment and beauty.

Entirely made in Pelle Frau®. Available in 4 color versions.

Giobagnara code — GFVG070 Poltrona Frau code — 5561443  $cm \ 28 \ x \ 19 \ | \ h. \ cm \ 6.5$ dominoes only:  $cm \ 3.5 \ x \ 7 \ | \ h. \ cm \ 0.8$ 

DOMINO WOODEN BOX Leather colors placement