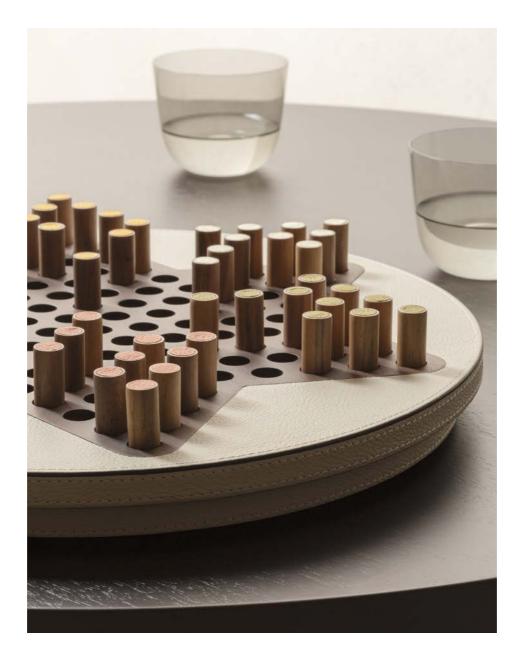

### urban version

leather 1 SC 34 Maggese

leather 2 SC 28 Seppia

Featuring a walnut wood structure partially covered in fine leather, this strategic board game known for its colourful and visually appealing board features a fine leather-covered playing field and marbles with beautiful leather inserts.

Entirely made in Pelle Frau®. Available in 4 color versions.

Giobagnara code — GFVG116 Poltrona Frau code — 5561445 Ø cm 35.5 | h. cm 6 base only: Ø cm 35.5 | h. cm 3.5

CHINESE CHECKERS Leather colors placement

# RM10,900

## CHINESE CHECKERS Pelle Frau® ColorSphere® leather Leather colors combinations