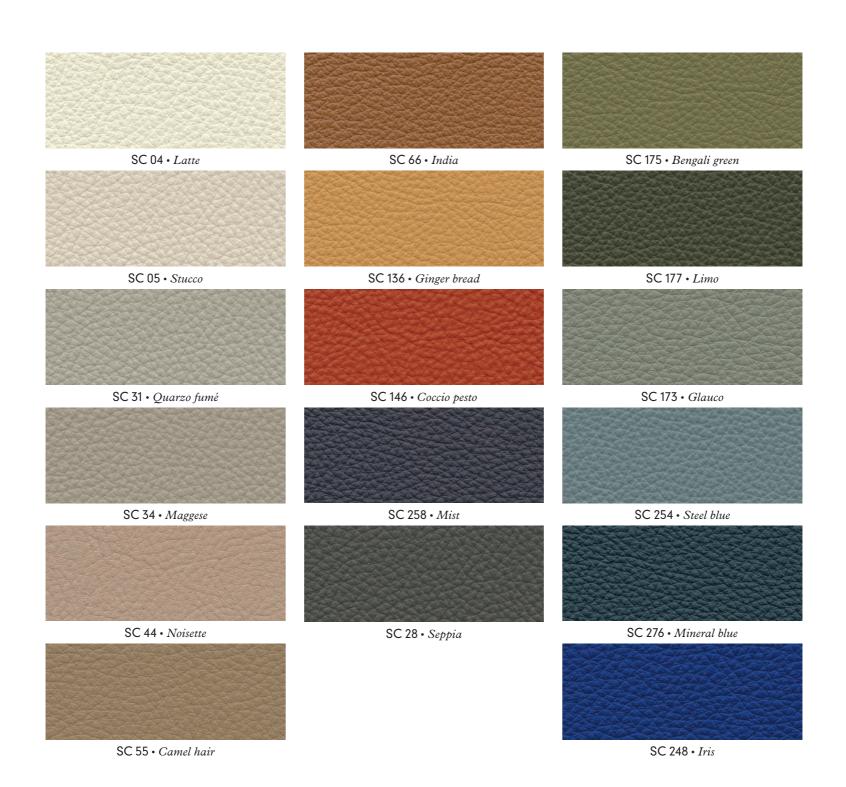

### PLAYING CARD LEATHER POCHETTE

Pelle Frau® ColorSphere® leather Leather colors

### charme version

SC 146 Coccio pesto

### sea version

SC 276 Mineral blue

### chalet version

SC 66 India

### urban version

SC 34 Maggese

### CARDS WOODEN BOX

Pelle Frau® ColorSphere® leather Leather colors combinations

### charme version

leather 1 SC 146 Coccio pesto

### sea version

leather 1 SC 136 Ginger bread

leather 2 SC 254

Steel blue

### chalet version

leather 1 SC 173 Glauco

leather 2 SC 136 Ginger bread

### urban version

leather 1 SC 55 Camel hair

leather 2 SC 34 Maggese

### TRIPLE GAME Pelle Frau® ColorSphere® leather Leather colors combinations

### charme version

leather 1 SC 31 Quarzo fumé leather 2 SC 66 India

### sea version

leather 1 SC 44 Noisette

leather 2 SC 254 Steel blue

### chalet version

leather 1 SC 173 Glauco lea SC I

### urban version

leather 1 SC 05 Stucco

SC 34 Maggese

### BACKGAMMON Pelle Frau® ColorSphere® leather Leather colors combinations

### charme version

leather 1 SC 254 Steel blue

leather 2 SC 31 Quarzo fumé

leather 3 SC 146 Coccio pesto

### sea version

leather 1 SC 44 Noisette

leather 2 SC 136 Ginger bread

Mineral blue

chalet version

leather 1 SC 177

Limo

leather 2 SC 136 Ginger bread

leather 3 SC 173 Glauco

### urban version

leather 1 SC 05 Stucco

leather 2 SC 34 Maggese

leather 3 SC 55 Camel hair

# DOMINO WOODEN BOX

Pelle Frau® ColorSphere® leather Leather colors combinations

### charme version

leather 1 SC 254 Steel blue

### sea version

leather 1 SC 136 Ginger bread

leather 2 SC 276 Mineral blue

### chalet version

leather 1 SC 177

Limo

leather 2 SC 66 India

### urban version

leather 1 SC 34 Maggese

leather 2 SC 28 Seppia

Featuring a walnut wood structure partially covered in fine leather, this strategic board game known for its colourful and visually appealing board features a fine leather-covered playing field and marbles with beautiful leather inserts.

## CHINESE CHECKERS Pelle Frau® ColorSphere® leather Leather colors combinations

### charme version

leather 1 SC 31 Quarzo fumé

SC 258

Mist

leather 3 SC 254 Steel blue

leather 4 SC 136 Ginger bread

SC 04

Latte

leather 6 SC 175 Bengali green

leather 7 SC 146 Coccio pesto

### sea version

Seppia

Mist

Steel blue

Ginger bread

Latte

Bengali green

Coccio pesto

# MAHJONG Pelle Frau® ColorSphere® leather

Leather colors

### charme version

SC 254 Steel blue

### chalet version

SC 136 Ginger bread

# DICE SET Pelle Frau® ColorSphere® leather Leather colors combinations

### charme version

leather 1 SC 66 India

### chalet version

lec S

leather 2 SC 136 Ginger bread

### urban version

Limo

leather 1 SC 05 Stucco

leather 2 SC 55 Camel hair

# DICE CUP Pelle Frau® ColorSphere® leather Leather colors combinations

### chalet version

leather 1 \_\_\_\_\_ SC 177

Limo

leather 2 SC 136 Ginger bread

### urban version

leather 1 SC 05 Stucco

leather 2 SC 55 Camel hair

# JUMP ROPE

Pelle Frau® ColorSphere® leather Leather colors

### classic version

SC 66 India

### cozy version

SC 248 Iris

# RACKETS WITH BALL

Pelle Frau® ColorSphere® leather Leather colors

#### classic version

SC 66 India

#### cozy version

## YOGA MAT Pelle Frau® ColorSphere® leather Leather colors

## 2 X WEIGHTS Pelle Frau® ColorSphere® leather Leather colors

## 6 X WEIGHTS Pelle Frau® ColorSphere® leather Leather colors

#### PELLE FRAU® COLORSPHERE® LEATHER

Pelle Frau® leather means colour, too.

The planned colours of theColorSphere®: a co-ordinated range of 73 different nuances of colours, characterised by the ease with which the various colours can be matched up.