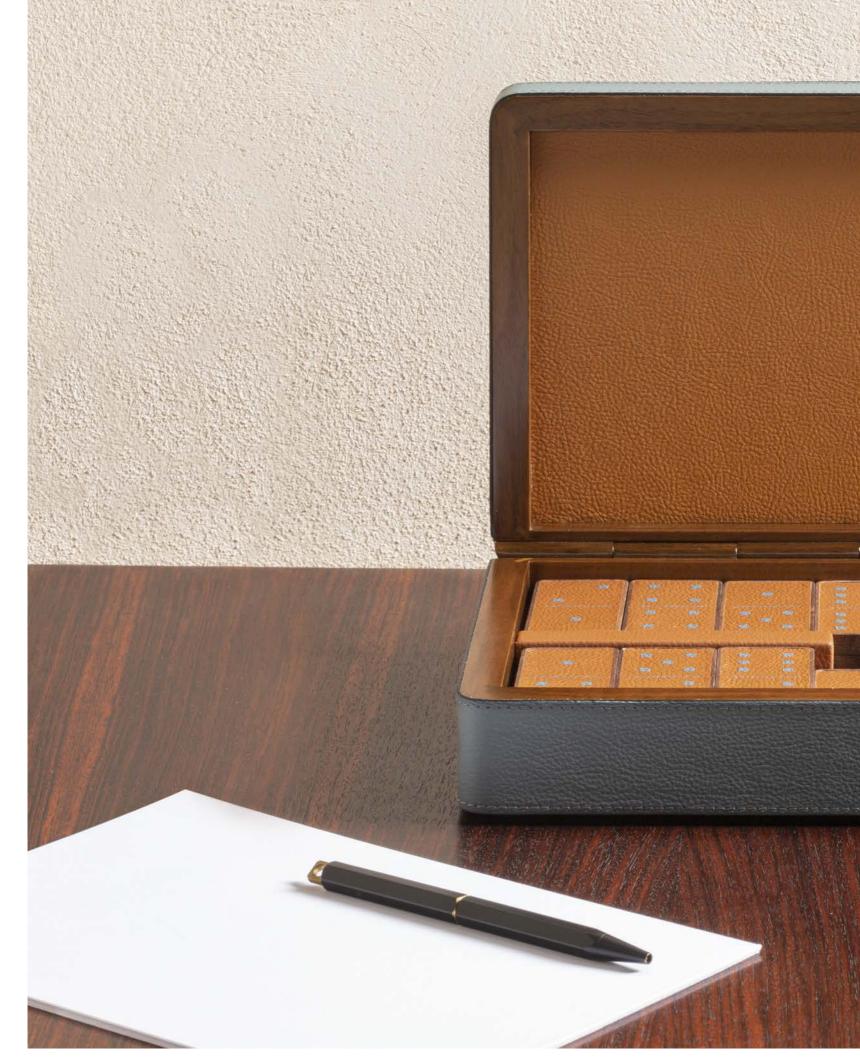

### DOMINO WOODEN BOX

The traditional Domino tabletop game is taken to a new level of luxury. Here, dominoes are preciously made in walnut wood with fine leather inlays, and are contained inside a beautiful leather-covered walnut wood case.

This game set is ideal for players who enjoy quality time together using a stylish board game which offers a combination of entertainment and beauty.

Entirely made in Pelle Frau®. Available in 4 color versions.

Giobagnara code — GFVG070 Poltrona Frau code — 5561443  $cm \ 28 \ x \ 19 \ | \ h. \ cm \ 6.5$ dominoes only:  $cm \ 3.5 \ x \ 7 \ | \ h. \ cm \ 0.8$ 

DOMINO WOODEN BOX Leather colors placement