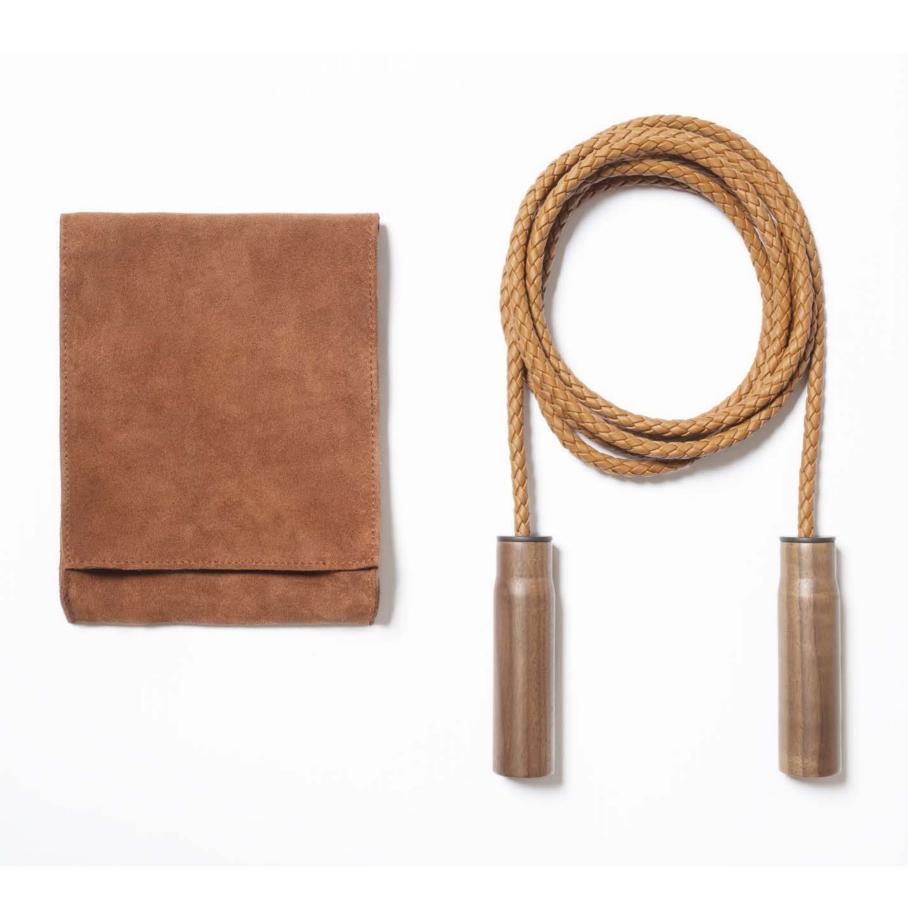

# JUMP ROPE

This jump rope is a sporty yet stylish accessory that can be used for both home workouts and as an eyecatching decor thanks to the finely woven leather rope.

Leather cord made of woven leather from the Pelle Frau®. Handles made of walnut wood featuring fine lether inserts on both sides. Available in 2 color versions.

Giobagnara code — GFPB131 Poltrona Frau code — 5561460 *jump rope length: cm 325 (adjustable) bag: cm 16 x 21 | h. cm 4* 

JUMP ROPE Leather colors placement

# RM3,500

# JUMP ROPE

Pelle Frau® ColorSphere® leather Leather colors

### cozy version

SC 248 Iris