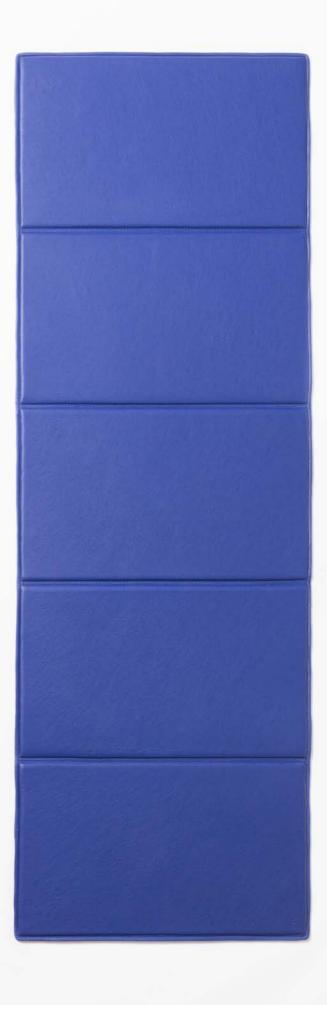

# YOGA MAT

The soft mat is entirely covered in precious Pelle Frau® leather. Ideal for home workout, it is foldable to be comfortably packed inside a matching leather-covered holder.

Available in 2 color versions.

Giobagnara code — GFPB137 Poltrona Frau code — 5561462 mat: cm 178 x 60 tray: cm 67 x 43 | h. cm 11

YOGA MAT Leather colors placement

## YOGA MAT Pelle Frau® ColorSphere® leather Leather colors