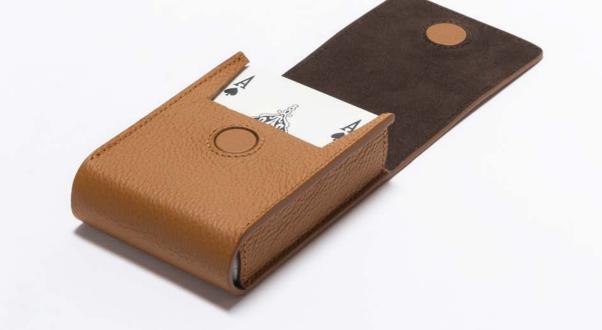

### PLAYING CARD LEATHER POCHETTE

This gaming card pochette is a stylish accessory designed for trading card games and collectible card games.

This fine leather gaming card pochette safeguards individual cards and, at the same time, is a stylish, precious accessory to use during poker nights or on holiday seasons.

Entirely made in Pelle Frau®. Available in 4 color versions.

Giobagnara code — GFVG011 Poltrona Frau code — 5561440  $cm \ 10.5 \ x \ 7 \ | \ h. \ cm \ 3$ 

PLAYING CARD LEATHER POCHETTE Leather colors placement