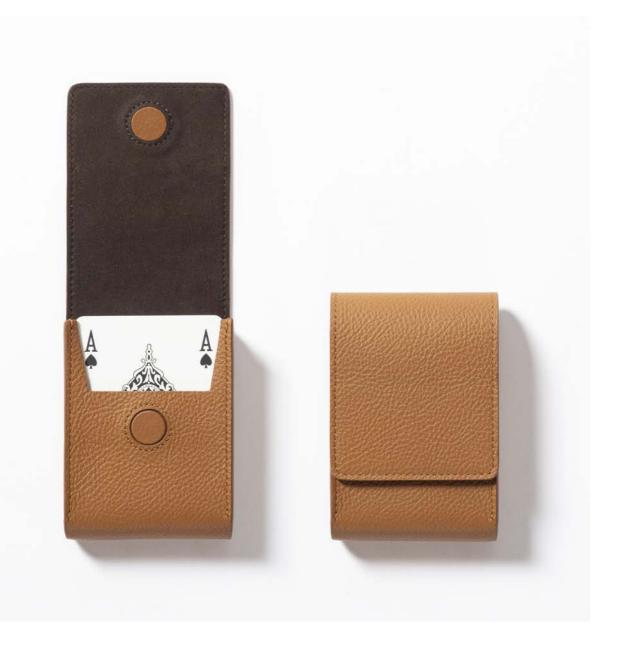

### PLAYING CARD LEATHER POCHETTE

This gaming card pochette is a stylish accessory designed for trading card games and collectible card games.

This fine leather gaming card pochette safeguards individual cards and, at the same time, is a stylish, precious accessory to use during poker nights or on holiday seasons.

Entirely made in Pelle Frau®. Available in 4 color versions.

Giobagnara code — GFVG011 Poltrona Frau code — 5561440  $cm \ 10.5 \ x \ 7 \ | \ h. \ cm \ 3$ 

PLAYING CARD LEATHER POCHETTE Leather colors placement