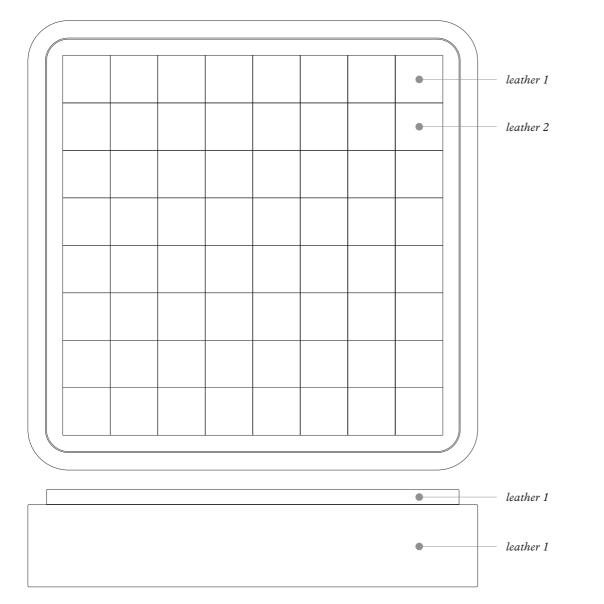

### TRIPLE GAME

The triple game box is extremely versatile and offers multiple ways of playing. It features a fine leather-covered wood structure with a checkered inlaid top where chess and checkers can be played, and includes a set of domino pieces. All pawns are contained inside the box which has four inner sections. Set is equipped with: maple and walnut chess pieces, maple and walnut draughts featuring fine leather inserts and engraved walnut dominoes.

### TRIPLE GAME Pelle Frau® ColorSphere® leather Leather colors combinations

### charme version

leather 1 SC 31 Quarzo fumé leather 2 SC 66 India

### sea version

leather 1 SC 44 Noisette

leather 2 SC 254 Steel blue

### chalet version

leather 1 SC 173 Glauco lea SC I

### urban version

leather 1 SC 05 Stucco

SC 34 Maggese