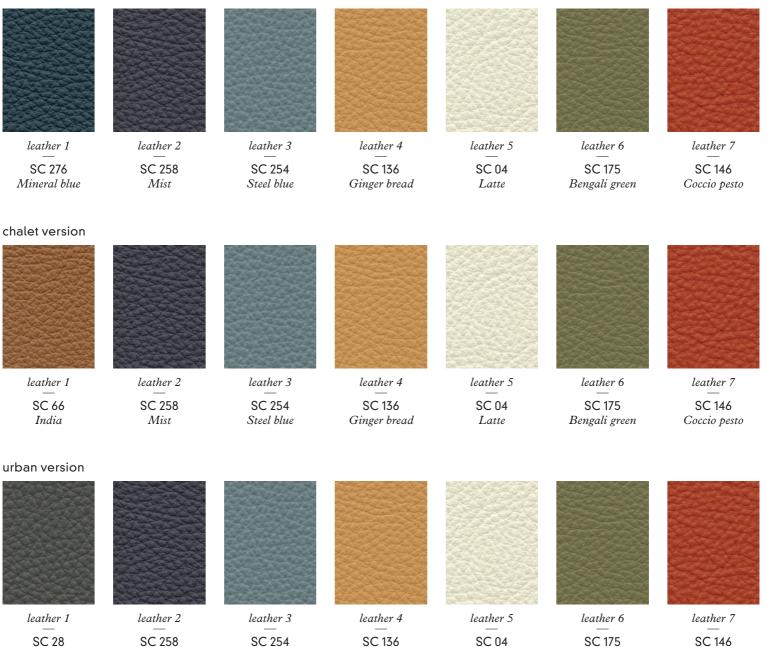

## CHINESE CHECKERS Pelle Frau® ColorSphere® leather Leather colors combinations

### charme version

leather 1 SC 31 Quarzo fumé

SC 258

Mist

leather 3 SC 254 Steel blue

leather 4 SC 136 Ginger bread

SC 04

Latte

leather 6 SC 175 Bengali green

leather 7 SC 146 Coccio pesto

### sea version

Seppia

Mist

Steel blue

Ginger bread

Latte

Bengali green

Coccio pesto