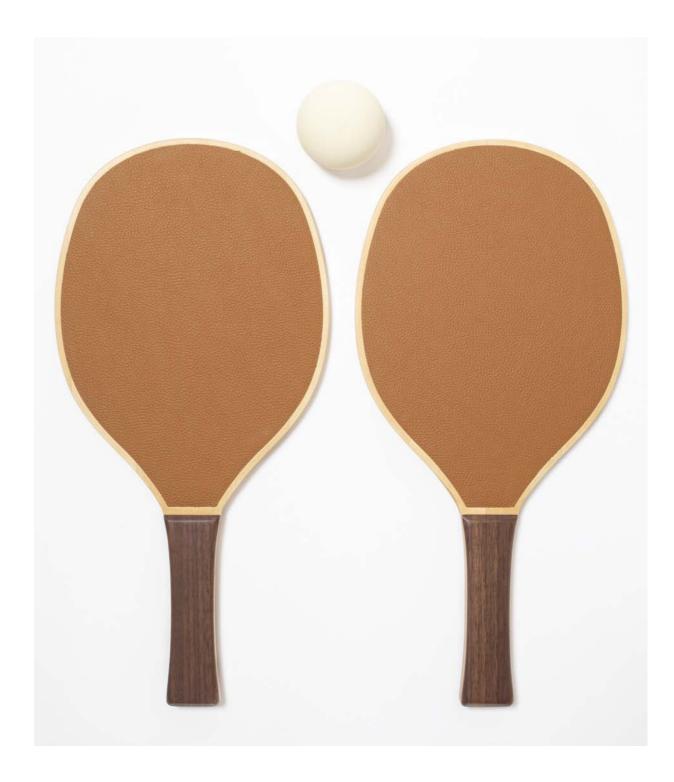

# **RACKETS WITH BALL**

The pic-nic rackets are a joyful game, ideal during holiday seasons for playing outside or at the seaside. With fine leather inlays on both sides and a refined walnut wood and maple structure, these rackets are unique accessories, preciously handmade, perfect to be displayed in any room.

Pelle Frau® leather-covered head. Walnut wood and maple bicolor structure. Available in 2 color versions.

Giobagnara code — GFPB135 Poltrona Frau code — 5561461 *racket: cm 43 x 20.5* | *h. cm 2* 

RACKETS WITH BALL Leather colors placement

# RACKETS WITH BALL

Pelle Frau® ColorSphere® leather Leather colors

#### classic version

SC 66 India

#### cozy version