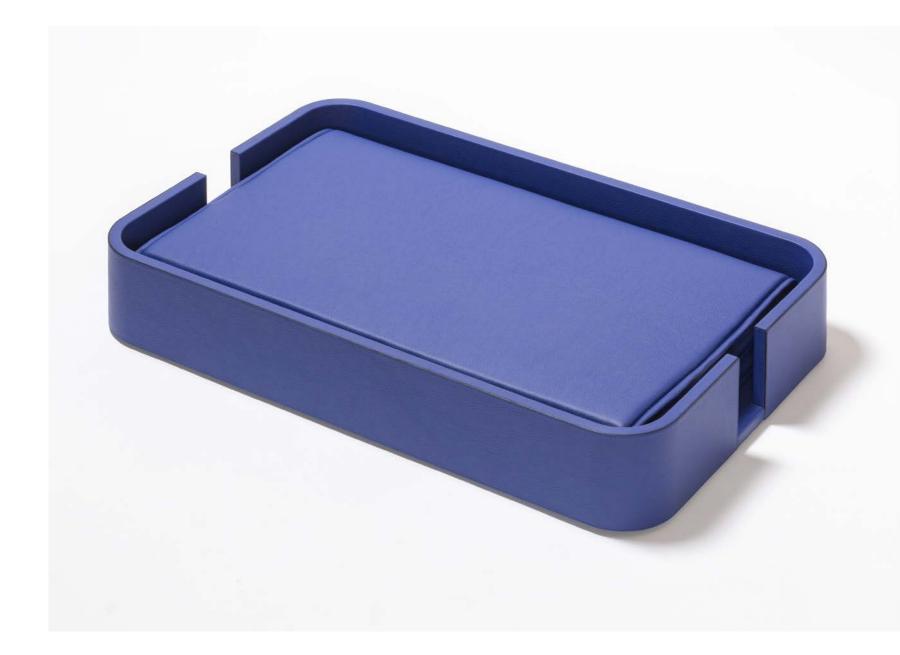

# YOGA MAT

The soft mat is entirely covered in precious Pelle Frau® leather. Ideal for home workout, it is foldable to be comfortably packed inside a matching leather-covered holder.

Available in 2 color versions.

Giobagnara code — GFPB137 Poltrona Frau code — 5561462 mat: cm 178 x 60 tray: cm 67 x 43 | h. cm 11

YOGA MAT Leather colors placement

## YOGA MAT Pelle Frau® ColorSphere® leather Leather colors