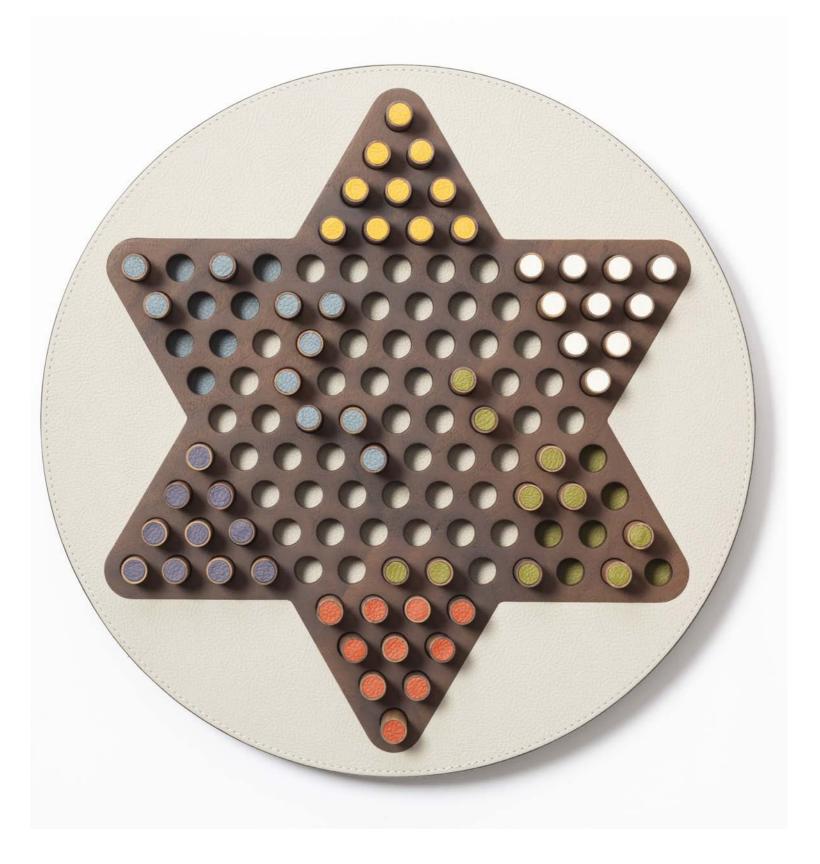

### urban version

leather 1 SC 34 Maggese

leather 2 SC 28 Seppia

Featuring a walnut wood structure partially covered in fine leather, this strategic board game known for its colourful and visually appealing board features a fine leather-covered playing field and marbles with beautiful leather inserts.

Entirely made in Pelle Frau®. Available in 4 color versions.

Giobagnara code — GFVG116 Poltrona Frau code — 5561445 Ø cm 35.5 | h. cm 6 base only: Ø cm 35.5 | h. cm 3.5

CHINESE CHECKERS Leather colors placement

# RM10,900

## CHINESE CHECKERS Pelle Frau® ColorSphere® leather Leather colors combinations