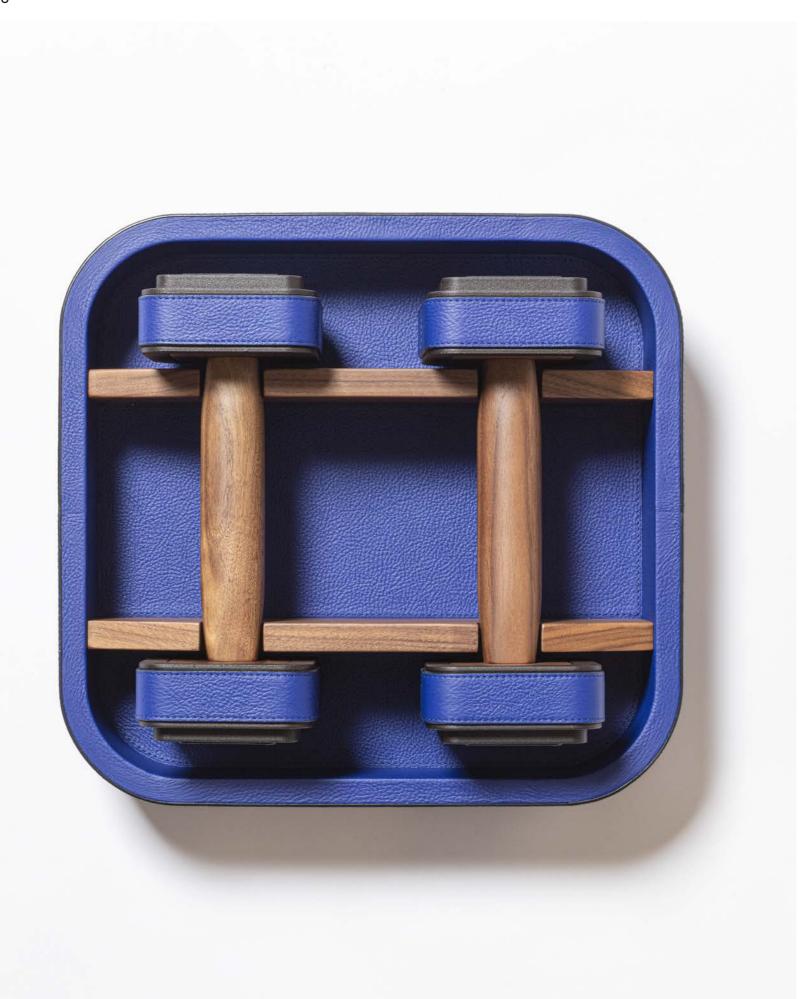

## 2 X WEIGHTS

This pair of 2kg weights is designed to be both used for exercises and, when placed in its matching leather-covered holder with fine walnut wood inserts, as a home decor, being a stylish product that can be proudly showcased inside homes.

Burnished brushed bronze weights featuring Pelle Frau® leather inserts and walnut wood grips. Available in 2 color versions.

Giobagnara code — GFPB122 Poltrona Frau code — 5561463 *cm 31 x 29.5* | *h. cm 12* 

## **6 X WEIGHTS**

This set of weights (pairs of 2, 4, and 6 kg) is designed to be both used for exercises and, when placed in its matching leather-covered holder with fine walnut wood inserts, as a home decor, being a stylish product that can be proudly showcased inside homes.

Burnished brushed bronze weights featuring Pelle Frau® leather inserts and walnut wood grips. Available in 2 color versions.

Giobagnara code — GFPB128 Poltrona Frau code — 5561464 *cm 83 x 29.5* | *h. cm 15.5* 