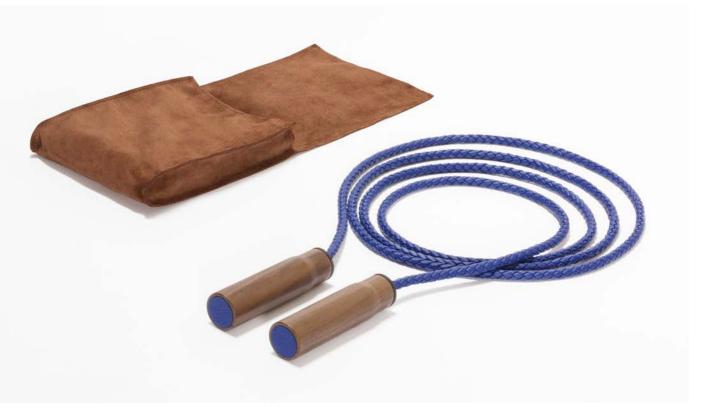

# JUMP ROPE

This jump rope is a sporty yet stylish accessory that can be used for both home workouts and as an eyecatching decor thanks to the finely woven leather rope.

Leather cord made of woven leather from the Pelle Frau®. Handles made of walnut wood featuring fine lether inserts on both sides. Available in 2 color versions.

Giobagnara code — GFPB131 Poltrona Frau code — 5561460 *jump rope length: cm 325 (adjustable) bag: cm 16 x 21 | h. cm 4* 

JUMP ROPE Leather colors placement

# RM3,500

# JUMP ROPE

Pelle Frau® ColorSphere® leather Leather colors

### classic version

SC 66 India