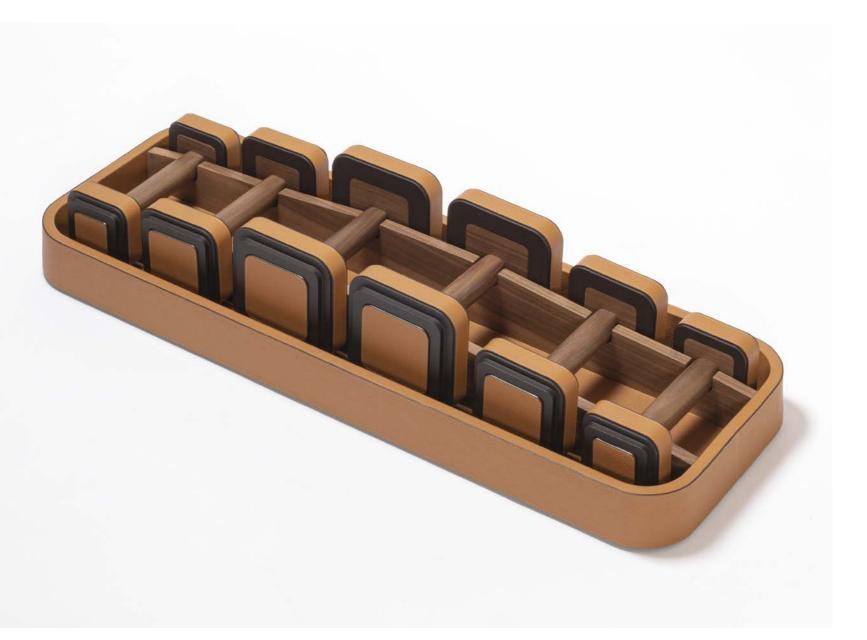

### TRIPLE GAME

The triple game box is extremely versatile and offers multiple ways of playing. It features a fine leather-covered wood structure with a checkered inlaid top where chess and checkers can be played, and includes a set of domino pieces. All pawns are contained inside the box which has four inner sections. Set is equipped with: maple and walnut chess pieces, maple and walnut draughts featuring fine leather inserts and engraved walnut dominoes.

Entirely made in Pelle Frau®. Available in 4 color versions.

Giobagnara code — GFVG060 Poltrona Frau code — 5561446 cm 39.5 x 39.5 | h. cm 8.5

28