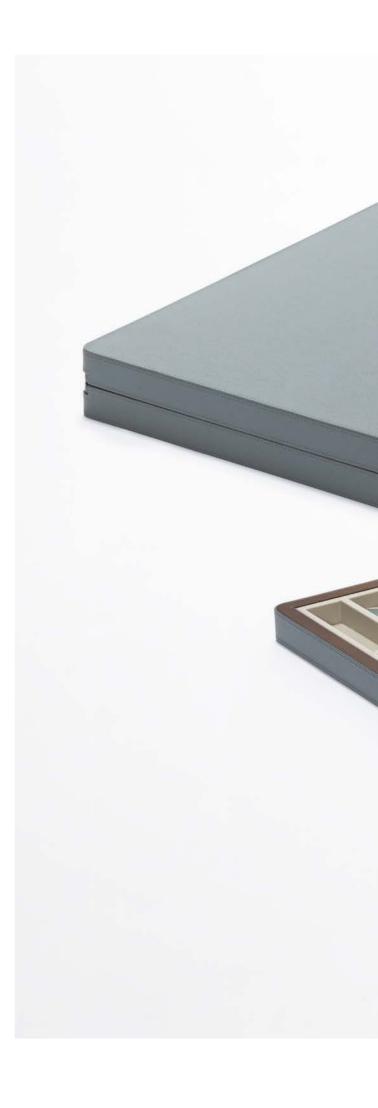

### BACKGAMMON

Backgammon is one of the oldest board games in existence. As a refined leather-covered walnut and mahogany case with a masterly inlaid leather playing surface, this board game is designed to provide a tangible and aesthetically pleasing playing experience.

The ensemble includes maple and walnut checkers and a set of opaque plexiglass dice and doubling dice, all stored in a fine suede pochette.

Entirely made in Pelle Frau®. Available in 4 color versions.

Giobagnara code — GFVG050 Poltrona Frau code — 5561447 (closed)  $cm 44 \times 35 \mid h. cm 6$ (open)  $cm 44 \times 70 \mid h. cm 3$ 