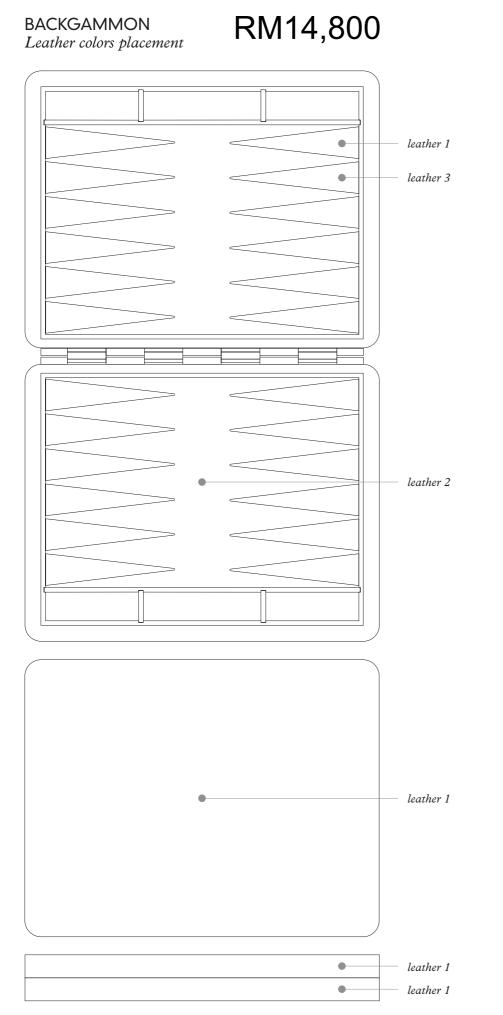

### BACKGAMMON Pelle Frau® ColorSphere® leather Leather colors combinations

### charme version

leather 1 SC 254 Steel blue

leather 2 SC 31 Quarzo fumé

leather 3 SC 146 Coccio pesto

### sea version

leather 1 SC 44 Noisette

leather 2 SC 136 Ginger bread

Mineral blue

chalet version

leather 1 SC 177

Limo

leather 2 SC 136 Ginger bread

leather 3 SC 173 Glauco

### urban version

leather 1 SC 05 Stucco

leather 2 SC 34 Maggese

leather 3 SC 55 Camel hair