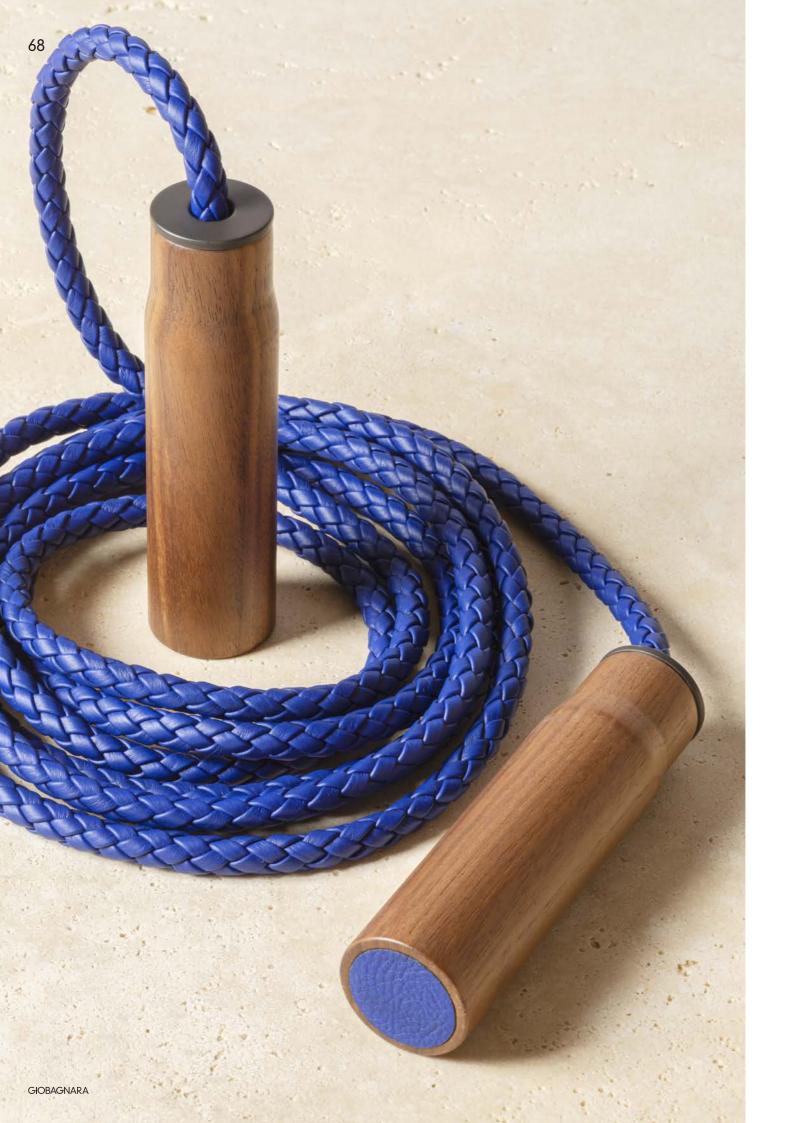

# JUMP ROPE

This jump rope is a sporty yet stylish accessory that can be used for both home workouts and as an eyecatching decor thanks to the finely woven leather rope.

Leather cord made of woven leather from the Pelle Frau®. Handles made of walnut wood featuring fine lether inserts on both sides. Available in 2 color versions.

Giobagnara code — GFPB131 Poltrona Frau code — 5561460 *jump rope length: cm 325 (adjustable) bag: cm 16 x 21 | h. cm 4* 

JUMP ROPE Leather colors placement

# JUMP ROPE

Pelle Frau® ColorSphere® leather Leather colors

### classic version

SC 66 India