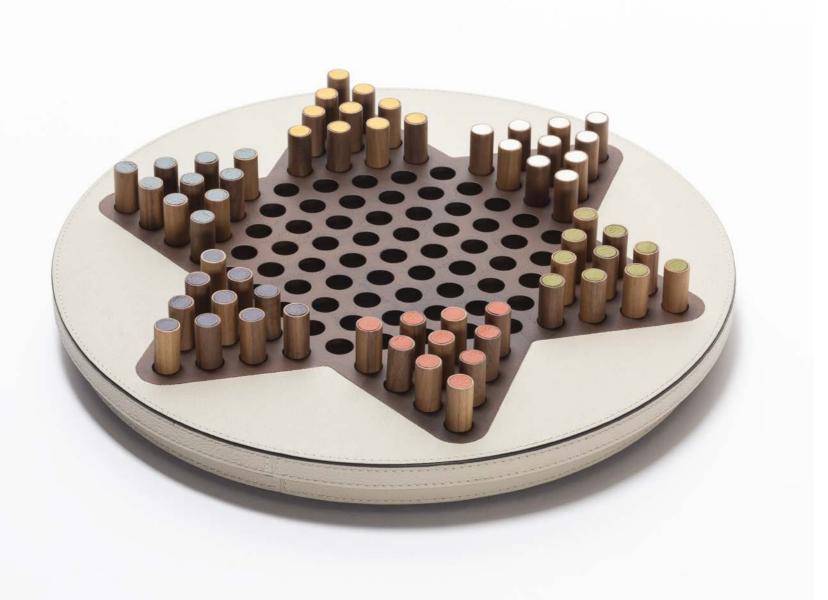

### urban version

leather 1 SC 34 Maggese

leather 2 SC 28 Seppia

Featuring a walnut wood structure partially covered in fine leather, this strategic board game known for its colourful and visually appealing board features a fine leather-covered playing field and marbles with beautiful leather inserts.

Entirely made in Pelle Frau®. Available in 4 color versions.

Giobagnara code — GFVG116 Poltrona Frau code — 5561445 Ø cm 35.5 | h. cm 6 base only: Ø cm 35.5 | h. cm 3.5

CHINESE CHECKERS Leather colors placement

# RM10,900

## CHINESE CHECKERS Pelle Frau® ColorSphere® leather Leather colors combinations