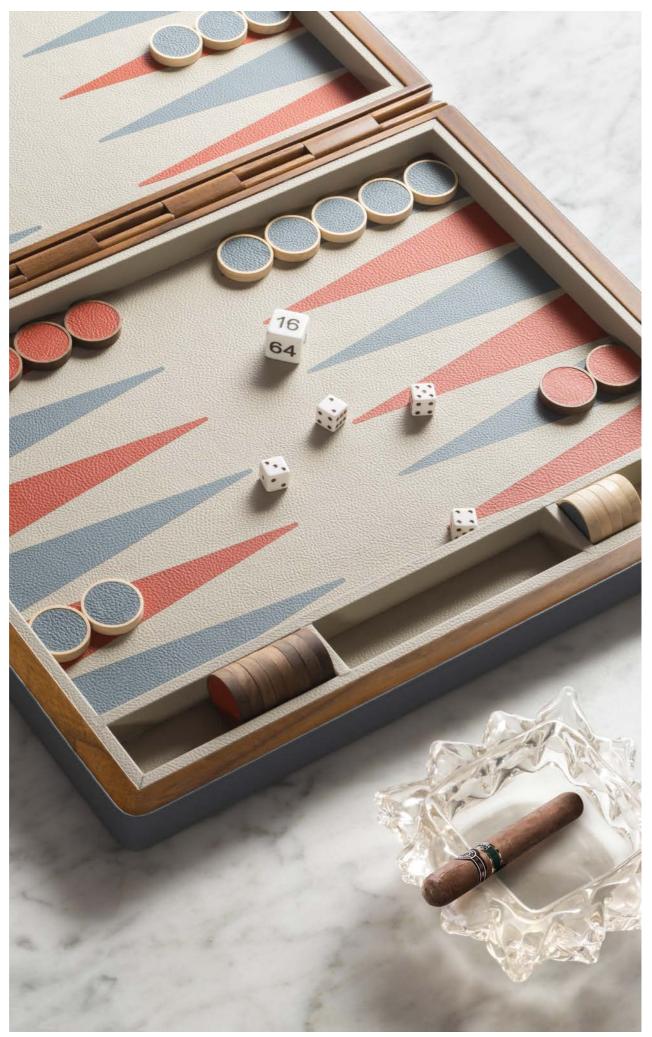

### BACKGAMMON

Backgammon is one of the oldest board games in existence. As a refined leather-covered walnut and mahogany case with a masterly inlaid leather playing surface, this board game is designed to provide a tangible and aesthetically pleasing playing experience.

The ensemble includes maple and walnut checkers and a set of opaque plexiglass dice and doubling dice, all stored in a fine suede pochette.

Entirely made in Pelle Frau®. Available in 4 color versions.

Giobagnara code — GFVG050 Poltrona Frau code — 5561447 (closed)  $cm 44 \times 35 \mid h. cm 6$ (open)  $cm 44 \times 70 \mid h. cm 3$ 