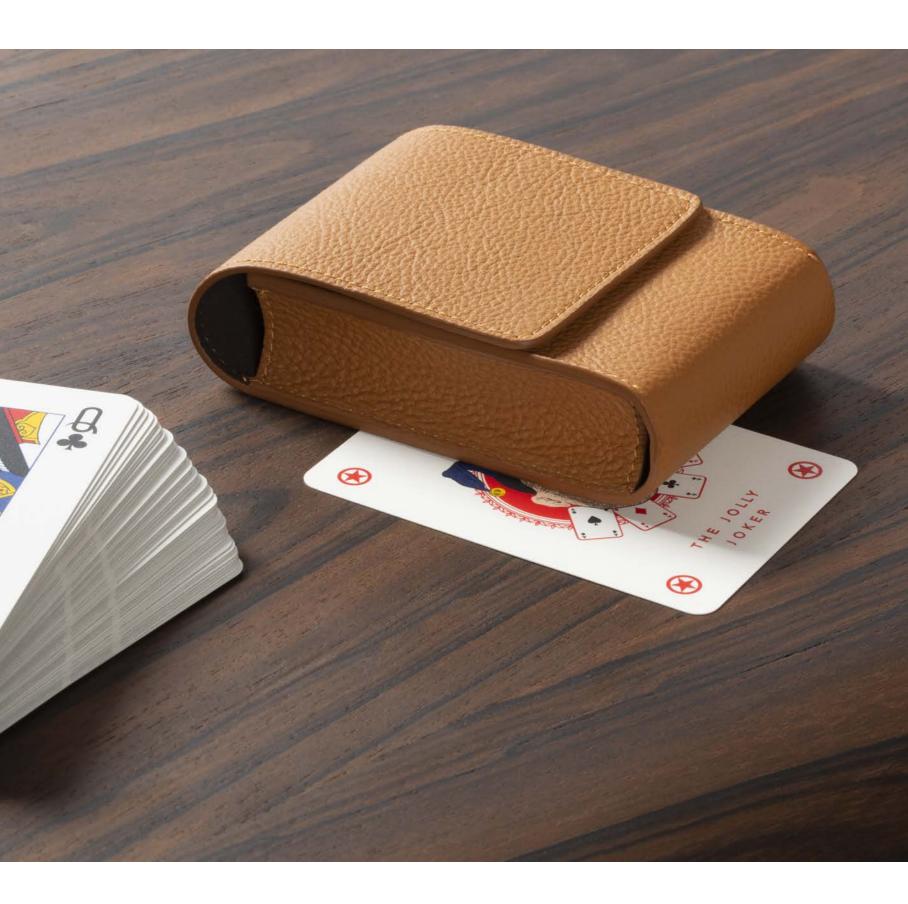

### PLAYING CARD LEATHER POCHETTE

This gaming card pochette is a stylish accessory designed for trading card games and collectible card games.

This fine leather gaming card pochette safeguards individual cards and, at the same time, is a stylish, precious accessory to use during poker nights or on holiday seasons.

Entirely made in Pelle Frau®. Available in 4 color versions.

Giobagnara code — GFVG011 Poltrona Frau code — 5561440  $cm \ 10.5 \ x \ 7 \ | \ h. \ cm \ 3$ 

PLAYING CARD LEATHER POCHETTE Leather colors placement