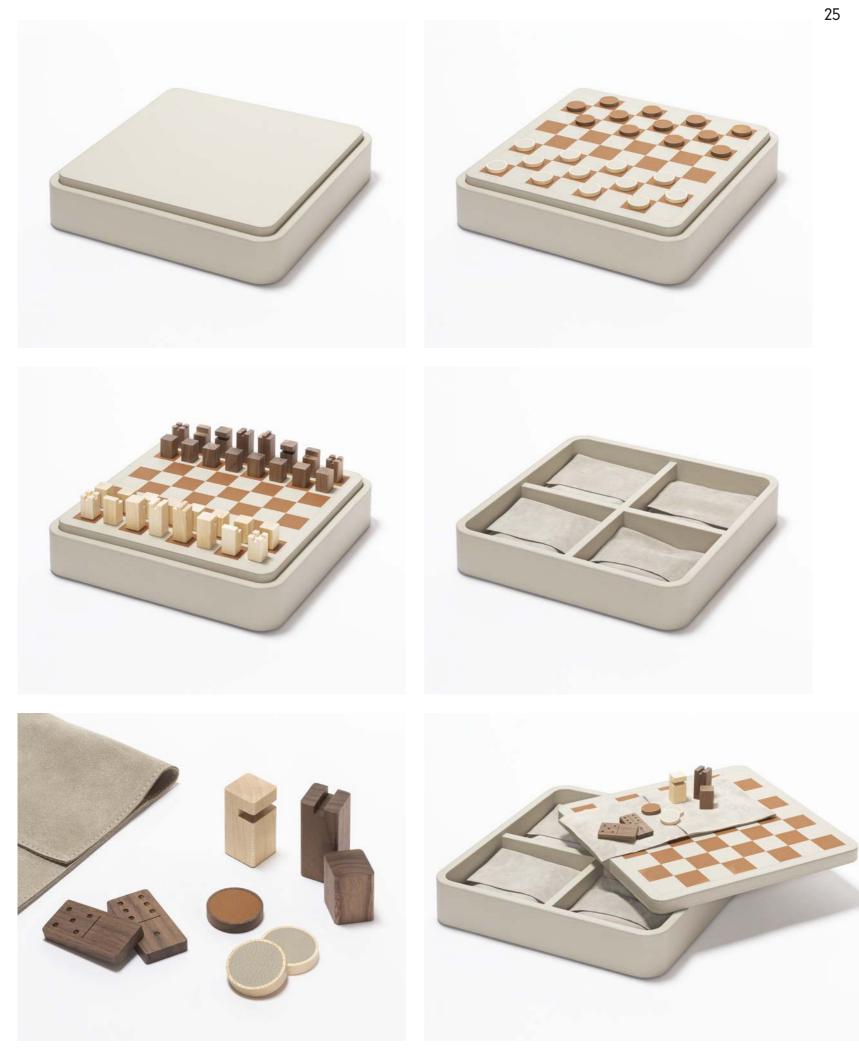

### TRIPLE GAME

The triple game box is extremely versatile and offers multiple ways of playing. It features a fine leather-covered wood structure with a checkered inlaid top where chess and checkers can be played, and includes a set of domino pieces. All pawns are contained inside the box which has four inner sections. Set is equipped with: maple and walnut chess pieces, maple and walnut draughts featuring fine leather inserts and engraved walnut dominoes.

Entirely made in Pelle Frau®. Available in 4 color versions.

Giobagnara code — GFVG060 Poltrona Frau code — 5561446 cm 39.5 x 39.5 | h. cm 8.5

28