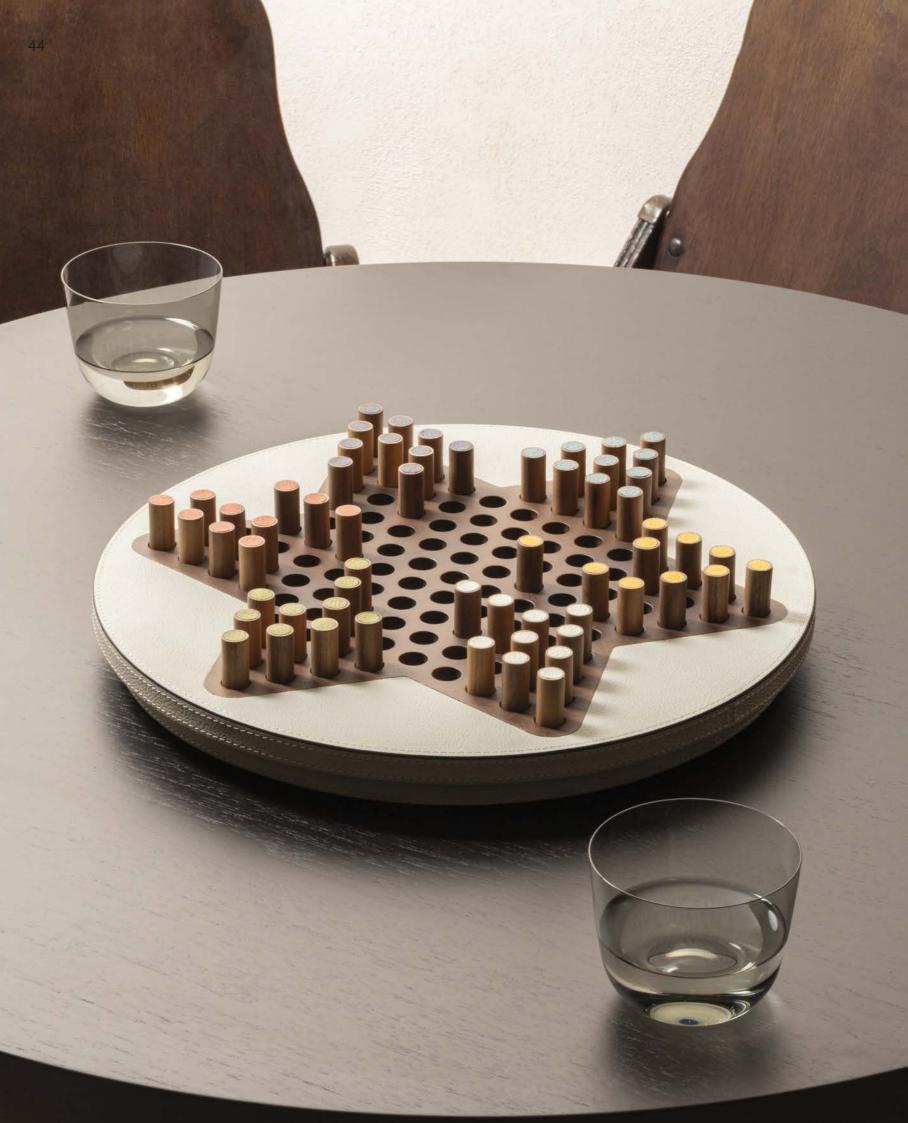

### urban version

leather 1 SC 34 Maggese

leather 2 SC 28 Seppia

Featuring a walnut wood structure partially covered in fine leather, this strategic board game known for its colourful and visually appealing board features a fine leather-covered playing field and marbles with beautiful leather inserts.

Entirely made in Pelle Frau®. Available in 4 color versions.

Giobagnara code — GFVG116 Poltrona Frau code — 5561445 Ø cm 35.5 | h. cm 6 base only: Ø cm 35.5 | h. cm 3.5

CHINESE CHECKERS Leather colors placement

# RM10,900

## CHINESE CHECKERS Pelle Frau® ColorSphere® leather Leather colors combinations