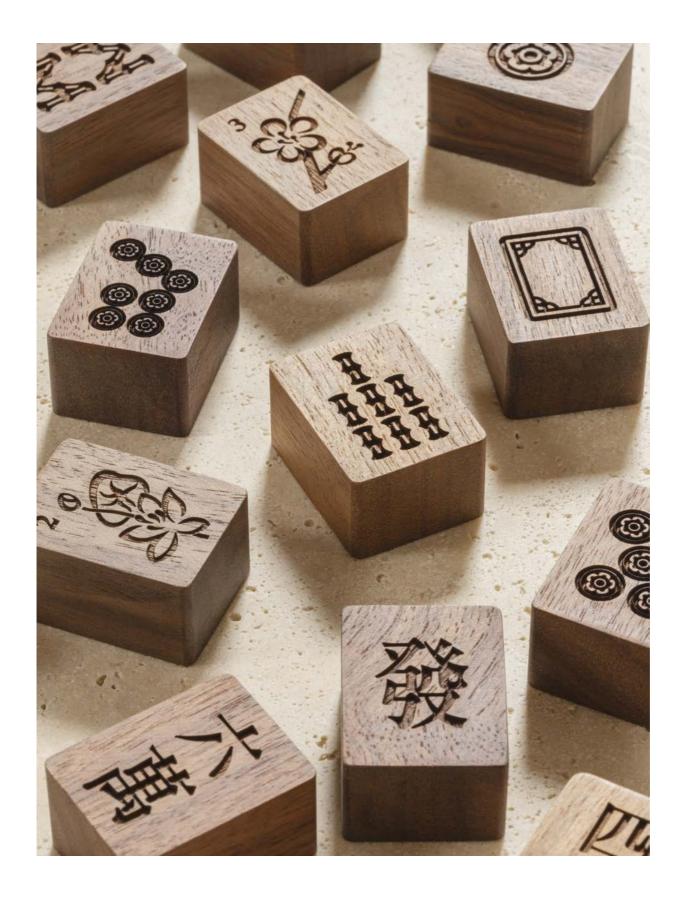

### TRIPLE GAME

The triple game box is extremely versatile and offers multiple ways of playing. It features a fine leather-covered wood structure with a checkered inlaid top where chess and checkers can be played, and includes a set of domino pieces. All pawns are contained inside the box which has four inner sections. Set is equipped with: maple and walnut chess pieces, maple and walnut draughts featuring fine leather inserts and engraved walnut dominoes.

### DOMINO WOODEN BOX

The traditional Domino tabletop game is taken to a new level of luxury. Here, dominoes are preciously made in walnut wood with fine leather inlays, and are contained inside a beautiful leather-covered walnut wood case.

# MAHJONG

Traditional Chinese tile-based game that has gained popularity worldwide during the 1920s. Presented in a precious leather-covered wood case with removable top, this set makes an amazing gift for any board game enthusiast.

### The set includes:

• 148 engraved walnut wood and maple tiles (144 with symbols and characters + 4 plain) • 244 walnut wood sticks

EN TH

- 4 opaque plexiglass dice
- 1 leather-covered wind indicator dice