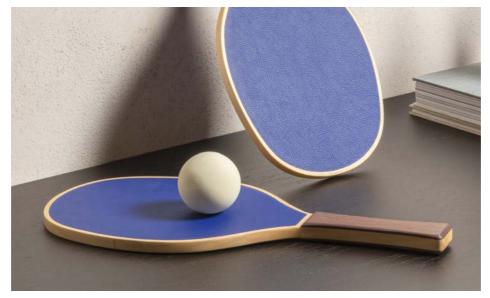

# **RACKETS WITH BALL**

The pic-nic rackets are a joyful game, ideal during holiday seasons for playing outside or at the seaside. With fine leather inlays on both sides and a refined walnut wood and maple structure, these rackets are unique accessories, preciously handmade, perfect to be displayed in any room.

Pelle Frau® leather-covered head. Walnut wood and maple bicolor structure. Available in 2 color versions.

Giobagnara code — GFPB135 Poltrona Frau code — 5561461 *racket: cm 43 x 20.5* | *h. cm 2* 

RACKETS WITH BALL Leather colors placement