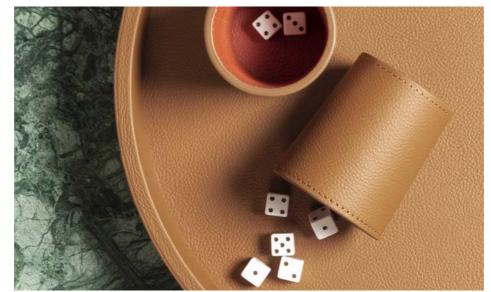

# DICE SET

The dice cup's primary purpose is to provide a fair method of rolling dice.

Together with the dice tray, the dice cup paired with its twin adds a touch of authenticity and aesthetic appeal, enhancing the overall gaming experience.

The dice set contains:

- 2 leather dice cups
- 10 opaque plexiglass standard dice
- 1 leather tray

Entirely made in Pelle Frau®. Available in 4 color versions.

Giobagnara code — GFVG091 Poltrona Frau code — 5561442  $\emptyset$  cm 38 | h. cm 6.5 dice cup:  $\emptyset$  cm 7.5 | h. cm 9 (lid included)