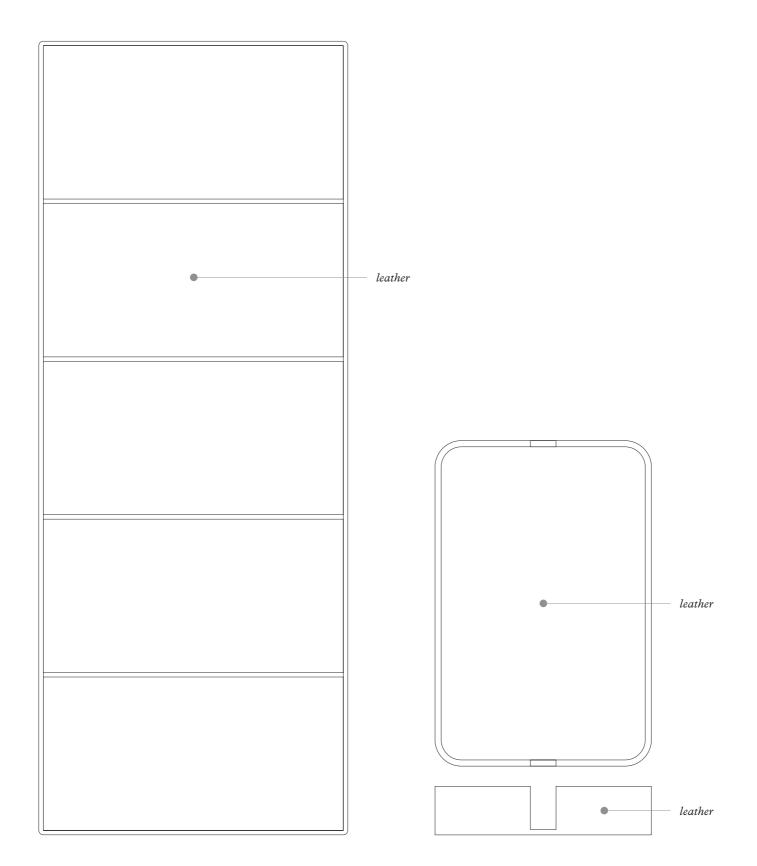

# YOGA MAT

The soft mat is entirely covered in precious Pelle Frau® leather. Ideal for home workout, it is foldable to be comfortably packed inside a matching leather-covered holder.

Available in 2 color versions.

Giobagnara code — GFPB137 Poltrona Frau code — 5561462 mat: cm 178 x 60 tray: cm 67 x 43 | h. cm 11

YOGA MAT Leather colors placement