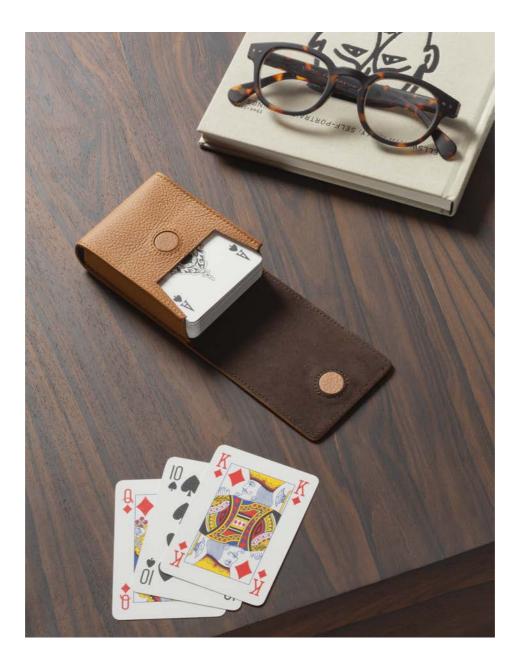

### PLAYING CARD LEATHER POCHETTE

This gaming card pochette is a stylish accessory designed for trading card games and collectible card games.

This fine leather gaming card pochette safeguards individual cards and, at the same time, is a stylish, precious accessory to use during poker nights or on holiday seasons.

Entirely made in Pelle Frau®. Available in 4 color versions.

Giobagnara code — GFVG011 Poltrona Frau code — 5561440  $cm \ 10.5 \ x \ 7 \ | \ h. \ cm \ 3$ 

PLAYING CARD LEATHER POCHETTE Leather colors placement