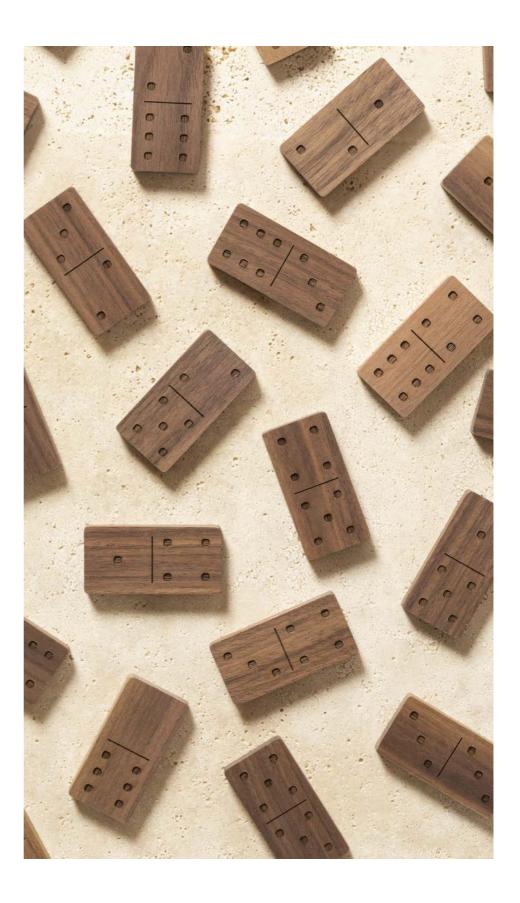

### DOMINO WOODEN BOX

The traditional Domino tabletop game is taken to a new level of luxury. Here, dominoes are preciously made in walnut wood with fine leather inlays, and are contained inside a beautiful leather-covered walnut wood case.

This game set is ideal for players who enjoy quality time together using a stylish board game which offers a combination of entertainment and beauty.

Entirely made in Pelle Frau®. Available in 4 color versions.

Giobagnara code — GFVG070 Poltrona Frau code — 5561443  $cm \ 28 \ x \ 19 \ | \ h. \ cm \ 6.5$ dominoes only:  $cm \ 3.5 \ x \ 7 \ | \ h. \ cm \ 0.8$ 

DOMINO WOODEN BOX Leather colors placement