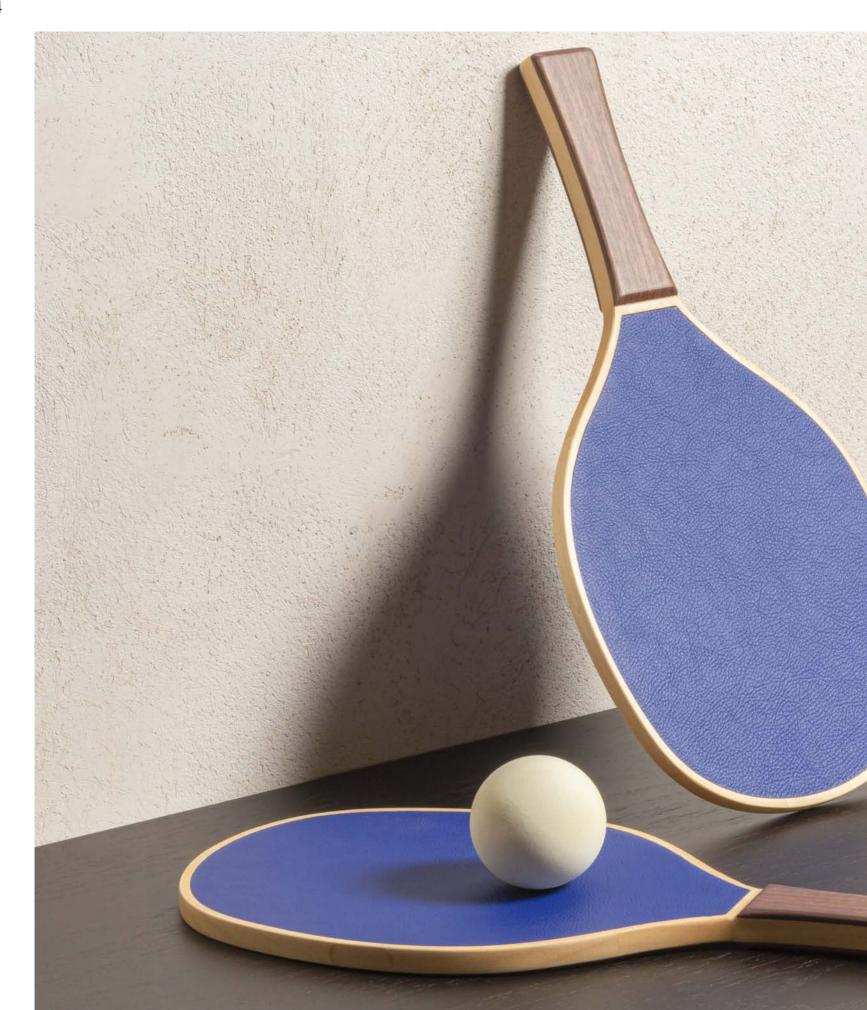

# **RACKETS WITH BALL**

The pic-nic rackets are a joyful game, ideal during holiday seasons for playing outside or at the seaside. With fine leather inlays on both sides and a refined walnut wood and maple structure, these rackets are unique accessories, preciously handmade, perfect to be displayed in any room.

Pelle Frau® leather-covered head. Walnut wood and maple bicolor structure. Available in 2 color versions.

Giobagnara code — GFPB135 Poltrona Frau code — 5561461 *racket: cm 43 x 20.5* | *h. cm 2* 

RACKETS WITH BALL Leather colors placement