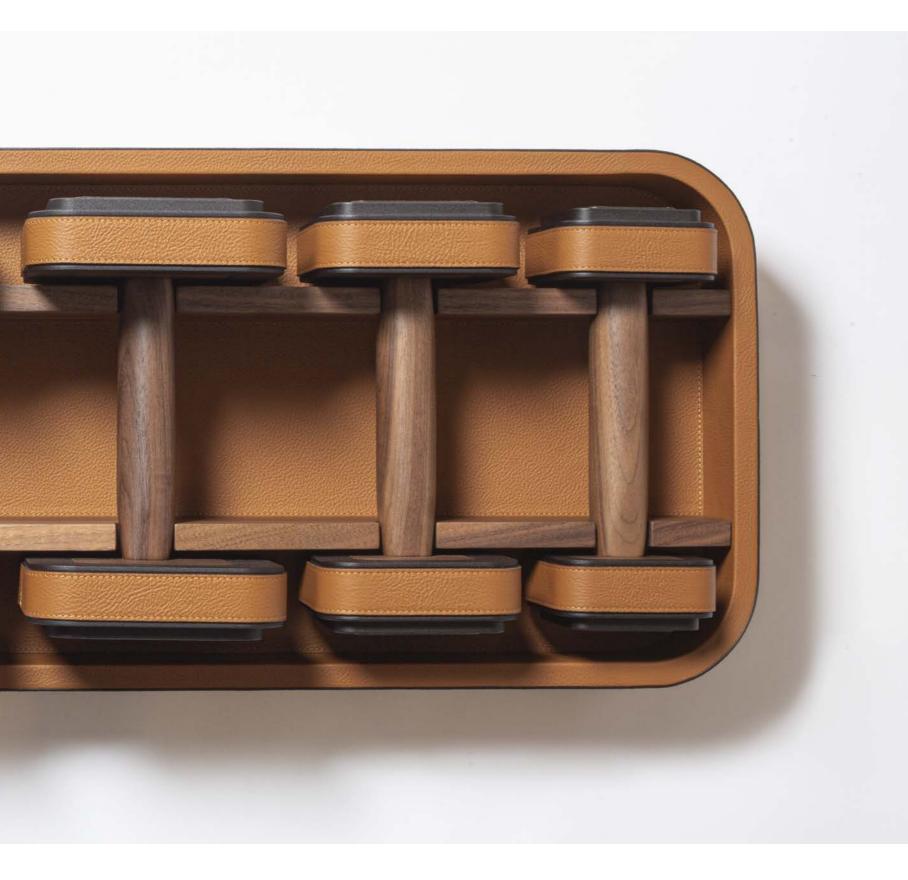

## 2 X WEIGHTS

This pair of 2kg weights is designed to be both used for exercises and, when placed in its matching leather-covered holder with fine walnut wood inserts, as a home decor, being a stylish product that can be proudly showcased inside homes.

Burnished brushed bronze weights featuring Pelle Frau® leather inserts and walnut wood grips. Available in 2 color versions.

Giobagnara code — GFPB122 Poltrona Frau code — 5561463 *cm 31 x 29.5* | *h. cm 12* 

## **6 X WEIGHTS**

This set of weights (pairs of 2, 4, and 6 kg) is designed to be both used for exercises and, when placed in its matching leather-covered holder with fine walnut wood inserts, as a home decor, being a stylish product that can be proudly showcased inside homes.

Burnished brushed bronze weights featuring Pelle Frau® leather inserts and walnut wood grips. Available in 2 color versions.

Giobagnara code — GFPB128 Poltrona Frau code — 5561464 *cm 83 x 29.5* | *h. cm 15.5* 