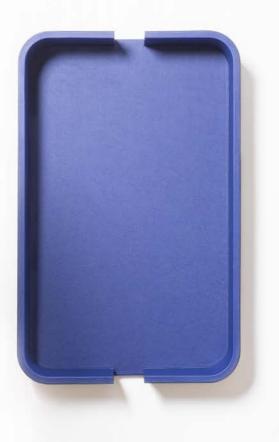

# YOGA MAT

The soft mat is entirely covered in precious Pelle Frau® leather. Ideal for home workout, it is foldable to be comfortably packed inside a matching leather-covered holder.

Available in 2 color versions.

Giobagnara code — GFPB137 Poltrona Frau code — 5561462 mat: cm 178 x 60 tray: cm 67 x 43 | h. cm 11

YOGA MAT Leather colors placement

## YOGA MAT Pelle Frau® ColorSphere® leather Leather colors