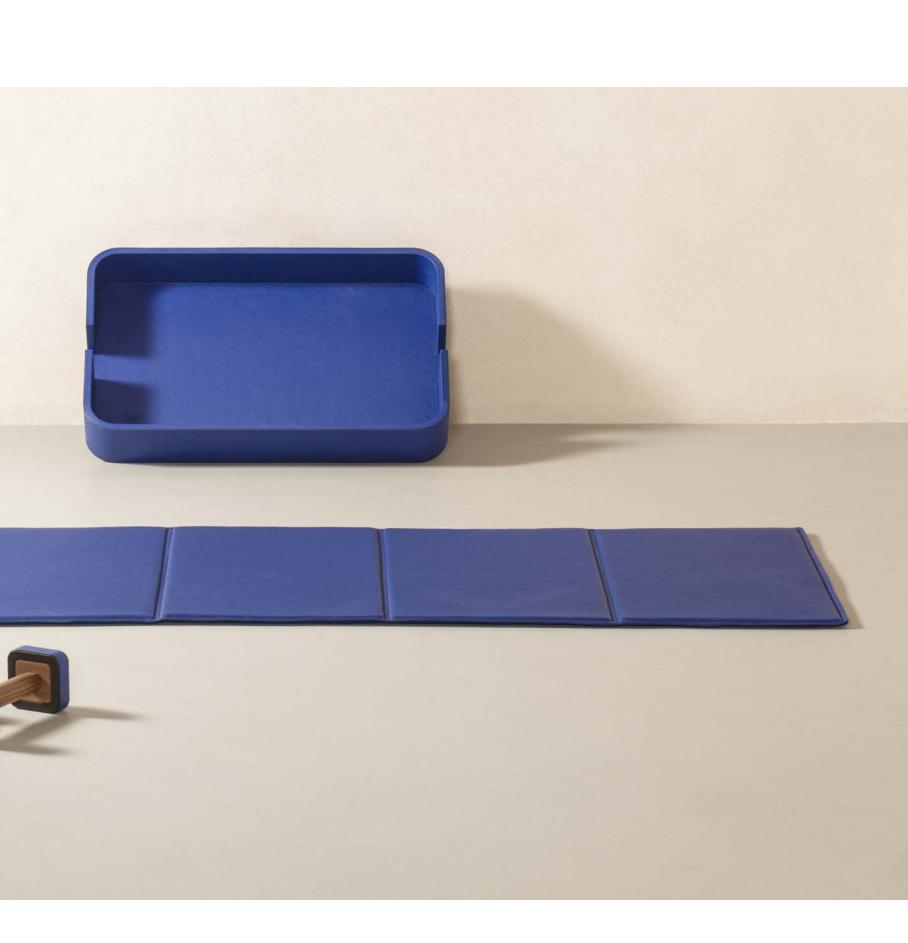

# YOGA MAT

The soft mat is entirely covered in precious Pelle Frau® leather. Ideal for home workout, it is foldable to be comfortably packed inside a matching leather-covered holder.

Available in 2 color versions.

Giobagnara code — GFPB137 Poltrona Frau code — 5561462 mat: cm 178 x 60 tray: cm 67 x 43 | h. cm 11

YOGA MAT Leather colors placement

### CARDS WOODEN BOX

As a stylish, meticulously crafted walnut box covered in leather with two inner sections which, in turn, feature a fine leather inlay, this creation is able to enhance any home as an exquisite decoration thanks to its beautiful finishing, all while providing players with an inimitable way to organize their cards.

Entirely made in Pelle Frau®. Available in 4 color versions.

Giobagnara code — GFVG020 Poltrona Frau code — 5561444 cm 19 x 12 | h. cm 6.5

CARDS WOODEN BOX Leather colors placement