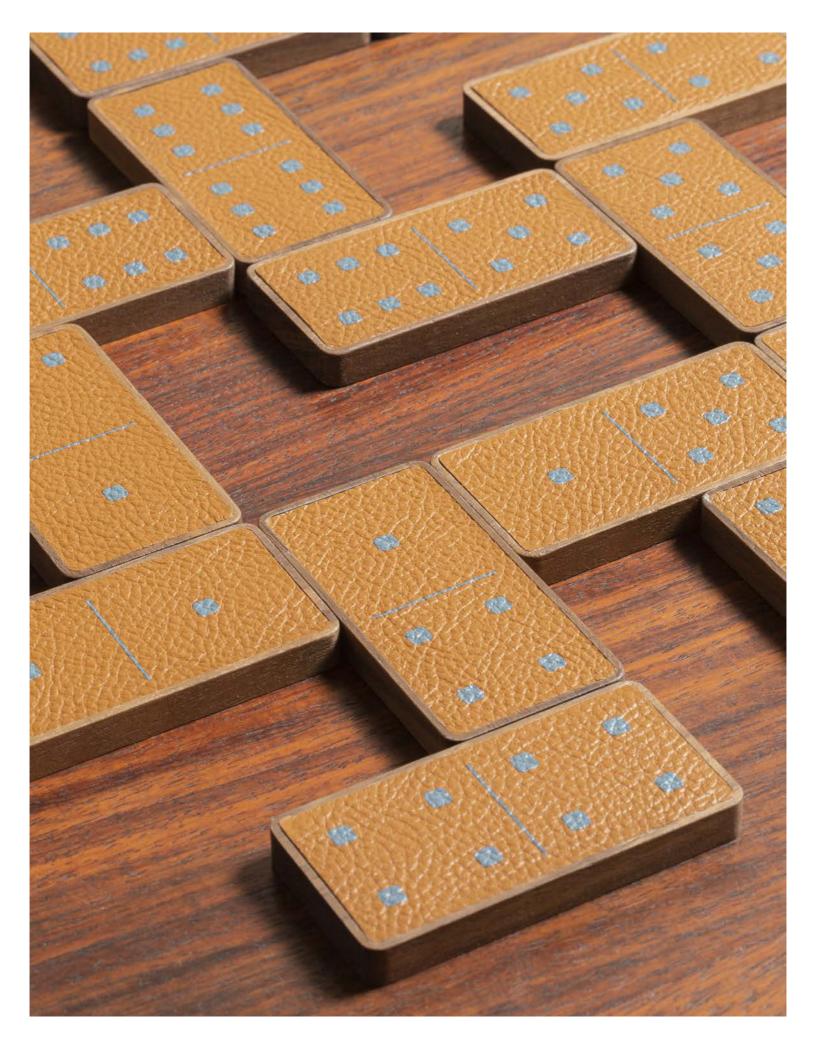

### DOMINO WOODEN BOX

The traditional Domino tabletop game is taken to a new level of luxury. Here, dominoes are preciously made in walnut wood with fine leather inlays, and are contained inside a beautiful leather-covered walnut wood case.

This game set is ideal for players who enjoy quality time together using a stylish board game which offers a combination of entertainment and beauty.

Entirely made in Pelle Frau®. Available in 4 color versions.

Giobagnara code — GFVG070 Poltrona Frau code — 5561443  $cm \ 28 \ x \ 19 \ | \ h. \ cm \ 6.5$ dominoes only:  $cm \ 3.5 \ x \ 7 \ | \ h. \ cm \ 0.8$ 

DOMINO WOODEN BOX Leather colors placement