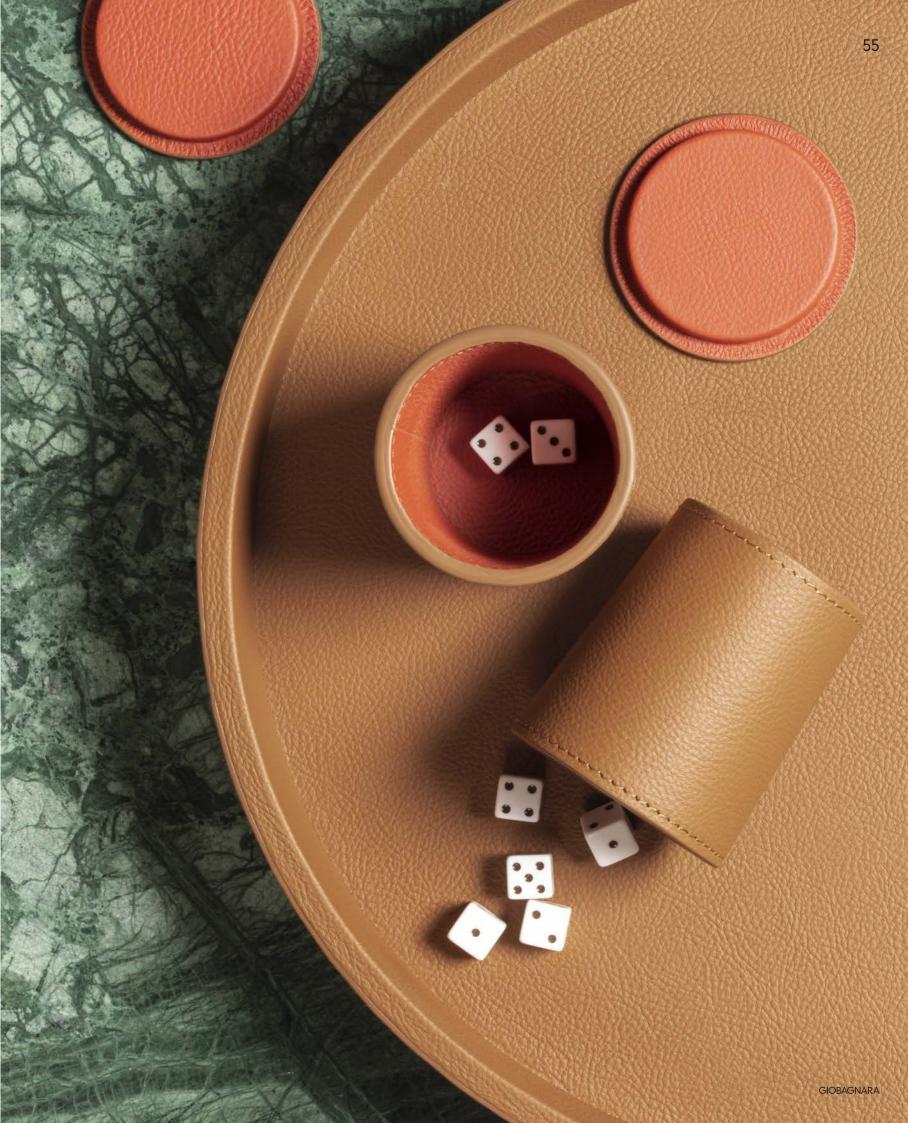

# DICE SET

The dice cup's primary purpose is to provide a fair method of rolling dice.

Together with the dice tray, the dice cup paired with its twin adds a touch of authenticity and aesthetic appeal, enhancing the overall gaming experience.

The dice set contains:

- 2 leather dice cups
- 10 opaque plexiglass standard dice
- 1 leather tray

Entirely made in Pelle Frau®. Available in 4 color versions.

Giobagnara code — GFVG091 Poltrona Frau code — 5561442  $\emptyset$  cm 38 | h. cm 6.5 dice cup:  $\emptyset$  cm 7.5 | h. cm 9 (lid included)

DICE SET Leather colors placement