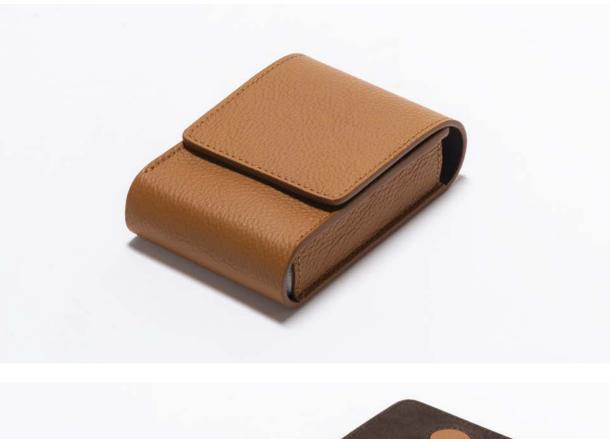

### PLAYING CARD LEATHER POCHETTE

This gaming card pochette is a stylish accessory designed for trading card games and collectible card games.

This fine leather gaming card pochette safeguards individual cards and, at the same time, is a stylish, precious accessory to use during poker nights or on holiday seasons.

Entirely made in Pelle Frau®. Available in 4 color versions.

Giobagnara code — GFVG011 Poltrona Frau code — 5561440  $cm \ 10.5 \ x \ 7 \ | \ h. \ cm \ 3$ 

PLAYING CARD LEATHER POCHETTE Leather colors placement