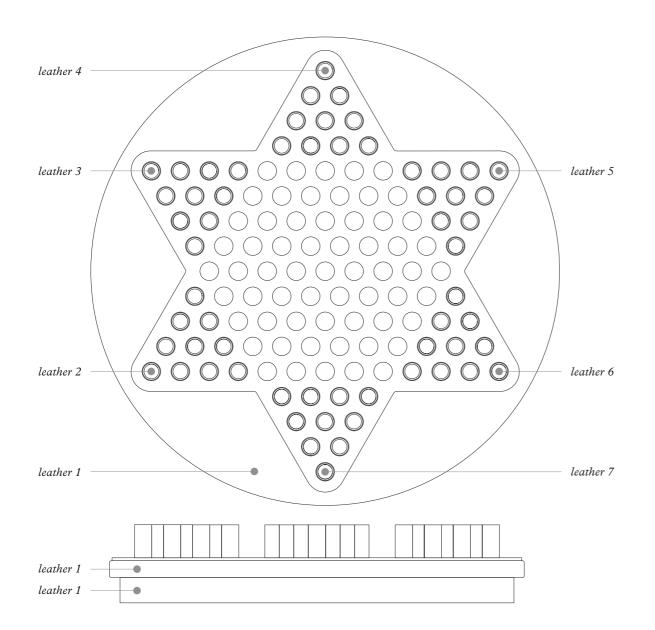

Entirely made in Pelle Frau®. Available in 4 color versions.

Giobagnara code — GFVG116 Poltrona Frau code — 5561445 Ø cm 35.5 | h. cm 6 base only: Ø cm 35.5 | h. cm 3.5

CHINESE CHECKERS Leather colors placement

## CHINESE CHECKERS Pelle Frau® ColorSphere® leather Leather colors combinations

### charme version

leather 1 SC 31 Quarzo fumé

SC 258

Mist

leather 3 SC 254 Steel blue

leather 4 SC 136 Ginger bread

SC 04

Latte

leather 6 SC 175 Bengali green

leather 7 SC 146 Coccio pesto

### sea version

Seppia

Mist

Steel blue

Ginger bread

Latte

Bengali green

Coccio pesto